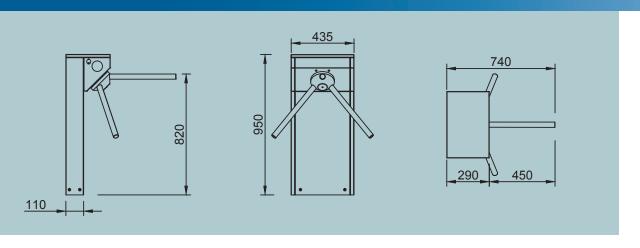

Arms : 35x3 mm Aluminum polished handle (Opt. Stainless Steel)

Dimensions : 290x435x950 mm, Arm:450 mm, ~26 kg
Indicator : Standard on both feet. (Top cover optional)
Power : 176-264 V AC 50-60 Hz / 24V DC Max:10W
Temperature : -20 / +60 °C - (-40° with Opt. Heater )