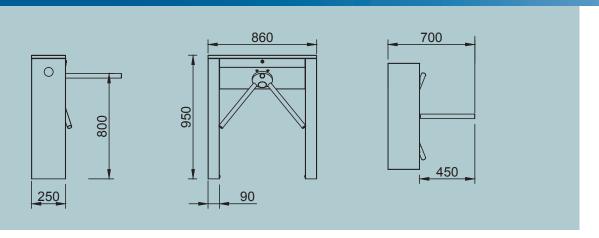

**Handles**: 35x3 mm Aluminum polished handle (Opt. Stainless Steel)

Dimensions : 250x860x950 mm, Arm:450 mm, ~32 kg

Gauges : Standard on both feet. (Top cover optional)

Energy and Power : 176-264 V AC 50-60 Hz / 24V DC Max:10W