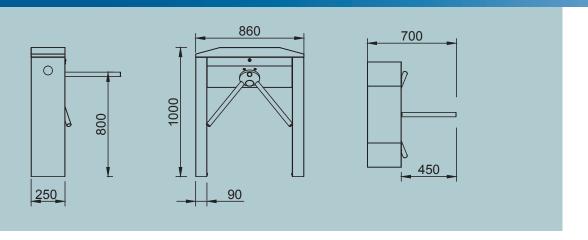

**Handles**: 35x3 mm Aluminum polished handle (Opt. Stainless Steel)

Dimensions : 250x860x950 mm, Arm:450 mm, ~32 kg

Gauges : Standard on both feet. (Top cover optional)

Energy and Power : 176-264 V AC 50-60 Hz / 24V DC Max:10W