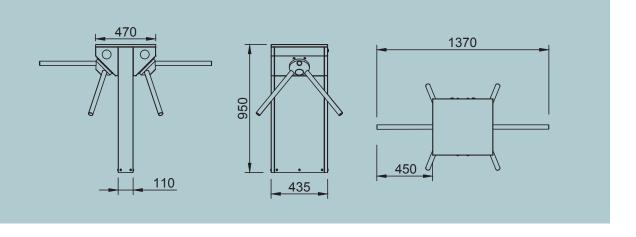

**Handles**: 35x3 mm Aluminum polished handle (Opt. Stainless Steel)

Dimensions : 470x435x950 mm, Arm:450 mm, ~38 kg

Gauges : Standard on both feet. (Top cover optional)

Energy and Power : 176-264 V AC 50-60 Hz / 24V DC Max: 20W