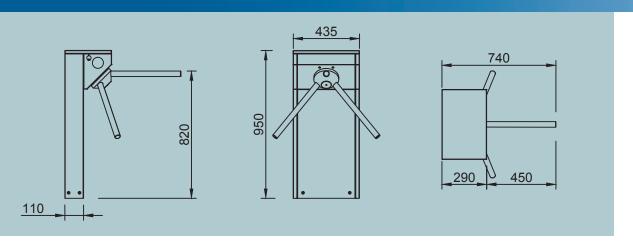

**Handles**: 35x3 mm Aluminum polished handle (Opt. Stainless Steel)

Dimensions : 290x435x950 mm, Arm:450 mm, ~27 kg

Gauges : Standard on both feet. (Top cover optional)

Energy and Power : 176-264 V AC 50-60 Hz / 24V DC Max:10W