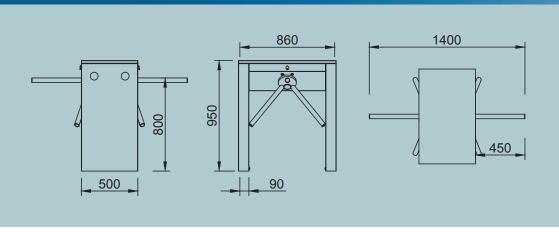

**Handles**: 35x3 mm Aluminum polished handle (Opt. Stainless Steel)

Dimensions : 500x860xx950 mm, Arm:450 mm, ~55 kg

Gauges : Standard on both feet. (Top cover optional)

Energy and Power : 176-264 V AC 50-60 Hz / 24V DC Max: 20W