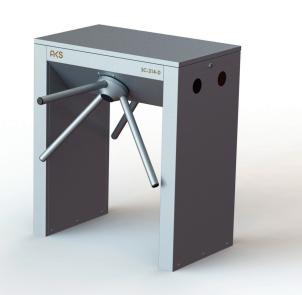

## TRIPOD TURNSTILES SC-214-D

**Body** : Outdoor water protected body, 1.2 mm 304 quality stainless steel.

**Hub** : Aluminum casting, precision CNC machining.

**Mechanism**: Aluminum casting, precision CNC machining, stainless steel impeller.

**Handles**: 35x3 mm Aluminum polished handle (Opt. Stainless Steel)

Dimensions : 500x860xx950 mm, Arm:450 mm, ~55 kg

Gauges : Standard on both feet. (Top cover optional)

Energy and Power : 176-264 V AC 50-60 Hz / 24V DC Max: 20W