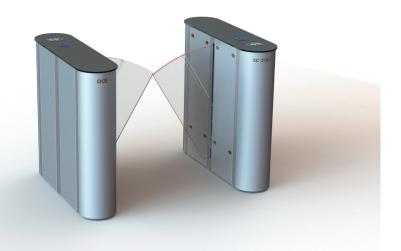

## SPEED GATE TURNSTILES SC-218-L

**Body** : 304 quality stainless steel, Top plate Tempered glass, indoor use.

**Mechanism**: CNC machined, torque controlled mechanism.

Wings : Angular motion tempered glass. (Optional Polycarbonate or plexiglass)

Dimensions : 270x1020x1000 mm, Wingspan :420 mm, Transition range 900 mm, Single ~90kg, Double ~105kg

**Indicators**: Standard dual color LED light on both feet at the front and rear, LED light on the wing.