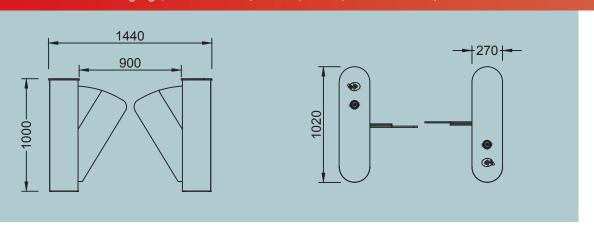

Dimensions : 270x1020x1000 mm, Wingspan :420 mm, Transition range 900 mm, Single ~90kg, Double ~105kg

**Indicators**: Standard dual color LED light on both feet at the front and rear, LED light on the wing.