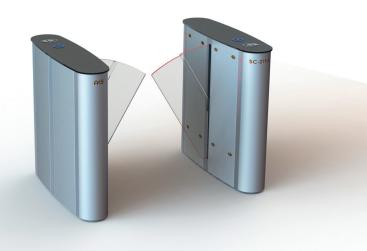

## SPEED GATE TURNSTILES SC-219-L

**Body** : 304 quality stainless steel, Top plate Tempered glass, indoor use.

**Mechanism**: CNC machined, torque control mechanism.

Wings : Angular motion tempered glass. (Optional Polycarbonate or plexiglass)

Dimensions : 270x1020x1000 mm, Wingspan :420 mm, Transition range 900 mm, Single ~90kg, Double ~105kg

Indicators : Standard dual color LED light on both feet at the front and rear, LED light on the wing.