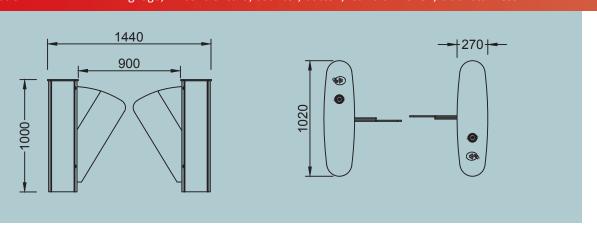

Dimensions : 270x1020x1000 mm, Wingspan :420 mm, Transition range 900 mm, Single ~90kg, Double ~105kg

Indicators : Standard dual color LED light on both feet at the front and rear, LED light on the wing.