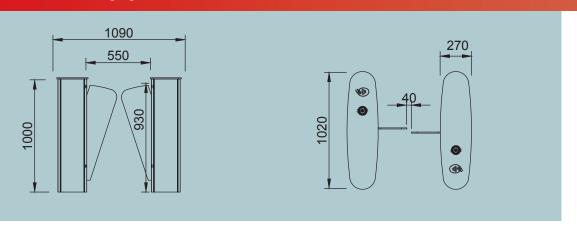

Dimensions : 270x1020x1000 mm, Wingspan: 250 mm, Passage range 540 mm, Single ~75kg, Double ~90kg

Indicators : Standard dual color LED light on both feet at the front and rear, LED light on the wing.

Energy and Power: 176-264 V AC 50-60 Hz / 24V DC Max: 50W