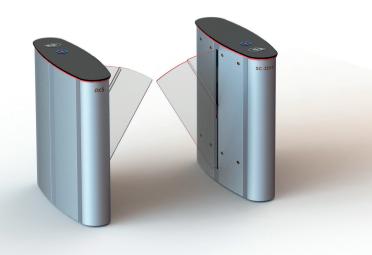

## SPEED GATE TURNSTILES SC-220-L

**Body** : 304 quality stainless steel, Top plate Tempered glass, indoor use.

**Mechanism**: CNC machined, torque controlled mechanism.

Wings : Angular motion tempered glass. (Optional Polycarbonate or plexiglass)

Dimensions : 305x1020x1000 mm, Wingspan: 430 mm, Passage range 900 mm, Single ~95kg, Double ~110kg
Indicators : Double-colored LED light under the upper table and on the upper table, LED light on the wing.