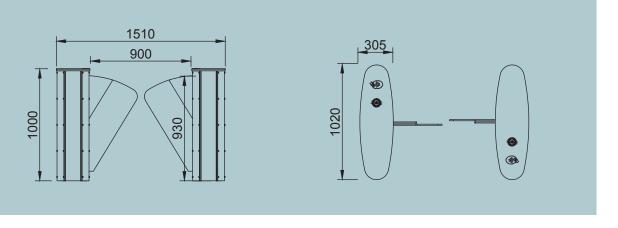

Dimensions : 305x1020x1000 mm, Wingspan: 430 mm, Passage range 900 mm, Single ~95kg, Double ~110kg
Indicators : Double-colored LED light under the upper table and on the upper table, LED light on the wing.