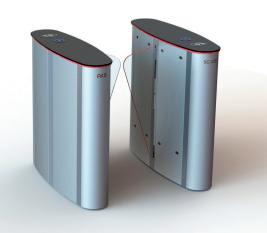

## SPEED GATE TURNSTILES SC-220

**Body** : 304 quality stainless steel, Top plate Tempered glass, indoor use.

**Mechanism** : CNC machined, torque controlled mechanism.

Wings : Angular motion tempered glass. (Optional Polycarbonate or plexiglass)

Dimensions : 305x1020x1000 mm, Wingspan:250 mm, Transition range 550 mm, Single ~80kg, Double ~95kg

Indicators : Double-colored LED light under the upper table and on the upper table, LED light on the wing.