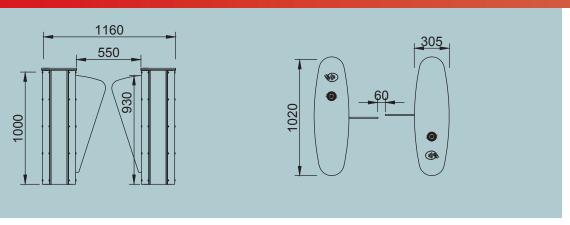

Dimensions : 305x1020x1000 mm, Wingspan:250 mm, Transition range 550 mm, Single ~80kg, Double ~95kg

Indicators : Double-colored LED light under the upper table and on the upper table, LED light on the wing.