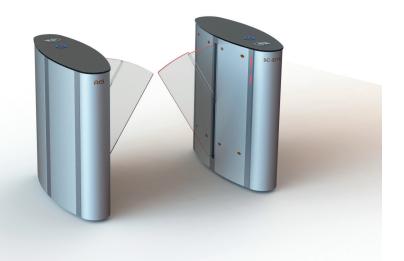

## SPEED GATE TURNSTILES SC-221-L

**Body** : 304 quality stainless steel, Top plate Tempered glass, indoor use.

**Mechanism**: CNC machined, torque controlled mechanism.

Wings : Angular motion tempered glass. (Optional Polycarbonate or plexiglass)

Dimensions : 350x1020x1000 mm, Wingspan:430 mm, Transition range 900 mm, Single ~100kg, Double ~115kg
Indicators : Double-colored LED light under the upper table and on the upper table, LED light on the wing.

**Capacity** : 40 people per minute (with memory mode)

Usage Area : Plazas, business centers, luxury office entrances, municipalities. It provides comfortable passage

compared to other turnstile types.

Option : Wing logo, RF control card, counter, button, leak alarm siren, black stainless.