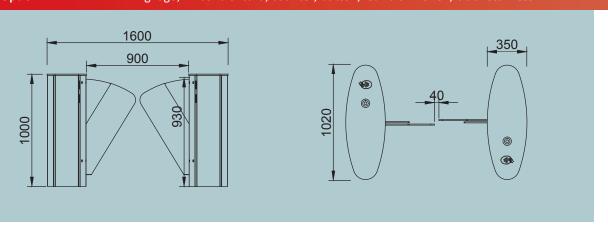

Dimensions : 350x1020x1000 mm, Wingspan:430 mm, Transition range 900 mm, Single ~100kg, Double ~115kg
Indicators : Double-colored LED light under the upper table and on the upper table, LED light on the wing.