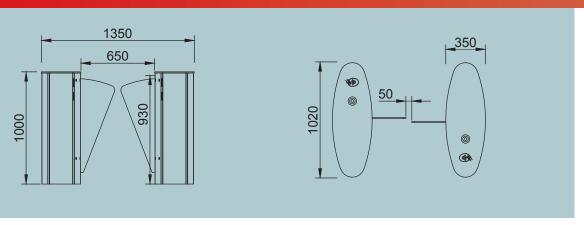

Dimensions : 350x1020x1000 mm, Wingspan 300 mm, Passage range 650 mm, Single ∼85kg, Double ∼100kg Indicators : Double-colored LED light under the upper table and on the upper table, LED light on the wing.