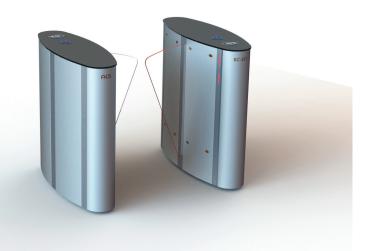

## SPEED GATE TURNSTILES SC-221

**Body** : 304 quality stainless steel, Top plate Tempered glass, indoor use.

**Mechanism**: CNC machined, torque controlled mechanism.

Wings : Angular motion tempered glass. (Optional Polycarbonate or plexiglass)

Dimensions : 350x1020x1000 mm, Wingspan 300 mm, Passage range 650 mm, Single ∼85kg, Double ∼100kg Indicators : Double-colored LED light under the upper table and on the upper table, LED light on the wing.