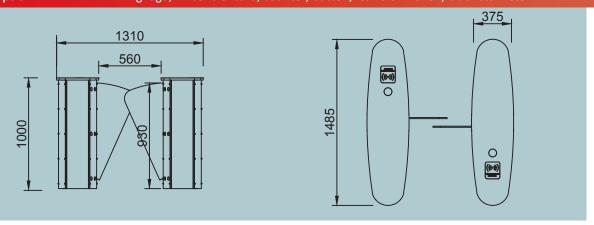

Dimensions : 375x1485x1000 mm, Wingspan 280 mm, Transition range 550-600 mm, Single ~130kg, Double ~145kg

**Indicators** : Double-colored LED light on the upper table, LED light on the wing.

Energy and Power: 176-264 V AC 50-60 Hz / 24V DC Max: 80W