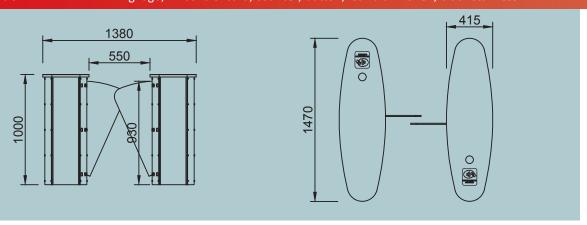

Dimensions : 415x1470x1000 mm, Wingspan 300 mm, Passage range 550-650 mm, Single ~135kg, Double ~150kg

Indicators : Double-colored LED light on the upper table, LED light on the wing.

Energy and Power: 176-264 V AC 50-60 Hz / 24V DC Max: 80W