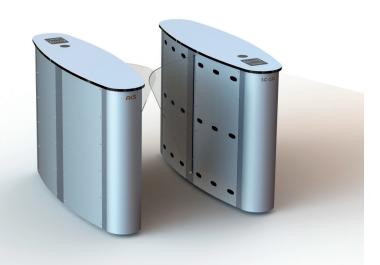

## SPEED GATE TURNSTILES SC-222

**Body** : 304 quality stainless steel, top plate 304 quality stainless steel, indoor use.

**Mechanism**: CNC machined, torque controlled mechanism.

Wings : Angular motion tempered glass. (Optional Polycarbonate or plexiglass)

Dimensions : 415x1470x1000 mm, Wingspan 300 mm, Passage range 550-650 mm, Single ~135kg, Double ~150kg

Indicators : Double-colored LED light on the upper table, LED light on the wing.

Energy and Power: 176-264 V AC 50-60 Hz / 24V DC Max: 80W

Option : Wing logo, RF control card, counter, button, leak alarm siren, black stainless.