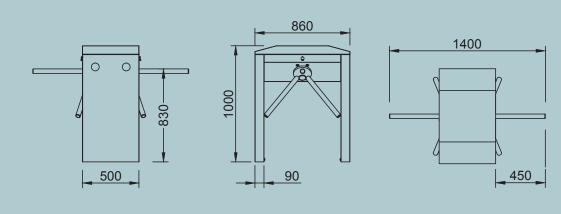

## TRIPOD TURNSTILES SC-224-D

| Body            | : Outdoor water protected body, 1.2 mm 304 quality stainless steel.                                         |
|-----------------|-------------------------------------------------------------------------------------------------------------|
| Hub             | : Aluminum casting, precision CNC machining.                                                                |
| Mechanism       | : Aluminum casting, precision CNC machining, stainless steel impeller.                                      |
| Handles         | : 35x3 mm Aluminum polished handle (Opt. Stainless Steel)                                                   |
| Dimensions      | : 500x860x1000 mm, Arm: 450 mm, ~60 kg                                                                      |
| Gauges          | : Standard on both feet. (Top cover optional)                                                               |
| Energy and Powe | r : 176-264 V AC 50-60 Hz / 24V DC Max: 20W                                                                 |
| Temperature     | : -20 / +60 °C - ( -40° with Opt. Heater )                                                                  |
| Working Mode    | : Two-way locked, one-way locked, one-way free, both directions free, adjustable trigger time.              |
| Features        | : Single contact, two-way switching, memory mode, service port, internal operation and transition counters. |
| Outputs         | : Dry contact pass information for both directions separately, pc control port.                             |
| Emergency       | : Free mode with emergency input, free mode when there is no power.                                         |
| Safety Status   | : With the safety status input, the turnstile goes into locked mode and never opens.                        |
| Capacity        | : 60 people per minute                                                                                      |
| Option          | : Automatic falling arm, RF control card, counter, button, leak detection sensor.                           |