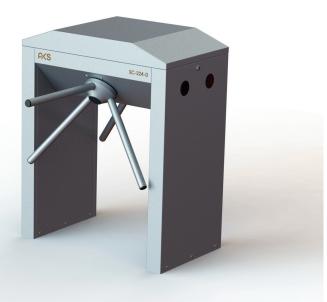

## TRIPOD TURNSTILES SC-224-D

| Body            | : Outdoor water protected body, 1.2 mm 304 quality stainless steel.                                         |
|-----------------|-------------------------------------------------------------------------------------------------------------|
| Hub             | : Aluminum casting, precision CNC machining.                                                                |
| Mechanism       | : Aluminum casting, precision CNC machining, stainless steel impeller.                                      |
| Handles         | : 35x3 mm Aluminum polished handle (Opt. Stainless Steel)                                                   |
| Dimensions      | : 500x860x1000 mm, Arm: 450 mm, ~60 kg                                                                      |
| Gauges          | : Standard on both feet. (Top cover optional)                                                               |
| Energy and Powe | r : 176-264 V AC 50-60 Hz / 24V DC Max: 20W                                                                 |
| Temperature     | : -20 / +60 °C - ( -40° with Opt. Heater )                                                                  |
| Working Mode    | : Two-way locked, one-way locked, one-way free, both directions free, adjustable trigger time.              |
| Features        | : Single contact, two-way switching, memory mode, service port, internal operation and transition counters. |
| Outputs         | : Dry contact pass information for both directions separately, pc control port.                             |
| Emergency       | : Free mode with emergency input, free mode when there is no power.                                         |
| Safety Status   | : With the safety status input, the turnstile goes into locked mode and never opens.                        |
| Capacity        | : 60 people per minute                                                                                      |
| Option          | : Automatic falling arm, RF control card, counter, button, leak detection sensor.                           |