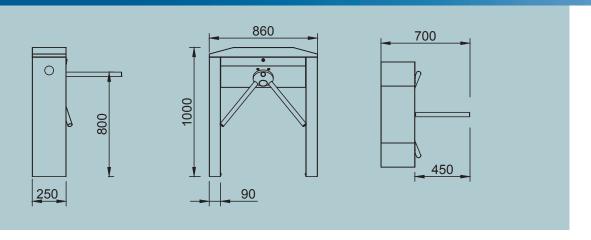

**Handles**: 35x3 mm Aluminum polished handle (Opt. Stainless Steel)

Dimensions : 250x860x1000 mm, Arm:450 mm, ~34 kg

Gauges : Standard on both feet. (Top cover optional)

Energy and Power : 176-264 V AC 50-60 Hz / 24V DC Max:10W