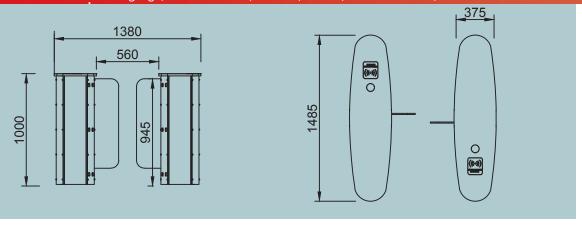

Dimensions : 375x1485x1000 mm, Wingspan 240 mm, Passage range 550 mm, Single ~135g, Double ~155kg

**Indicators**: Double-colored LED light on the upper table, LED light on the wing.

**Energy and Power:** 176-264 V AC 50-60 Hz / 24V DC Max: 80W