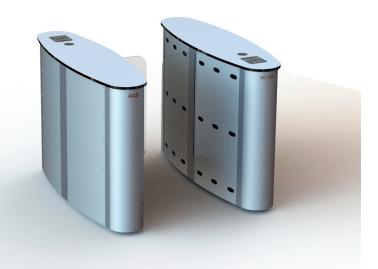

## SPEED GATE TURNSTILES SC-226

**Body** : 304 quality stainless steel, top plate 304 quality stainless steel, indoor use.

**Mechanism**: CNC machined, torque controlled mechanism.

Wings : Linear motion tempered glass. (Optional Polycarbonate or plexiglass)

Dimensions : 415x1470x1000 mm, Wingspan 240 mm, Passage range 550 mm, Single ~140g, Double ~160kg

**Indicators** : Double-colored LED light on the upper table, LED light on the wing.

**Energy and Power:** 176-264 V AC 50-60 Hz / 24V DC Max: 80W