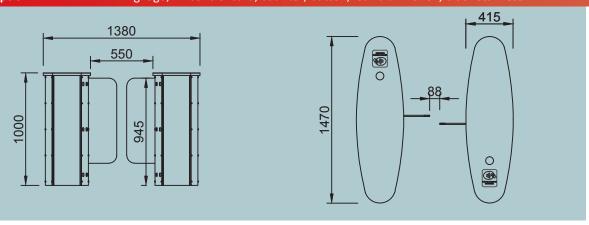

Dimensions : 415x1470x1000 mm, Wingspan 240 mm, Passage range 550 mm, Single ~140g, Double ~160kg

**Indicators** : Double-colored LED light on the upper table, LED light on the wing.

**Energy and Power:** 176-264 V AC 50-60 Hz / 24V DC Max: 80W