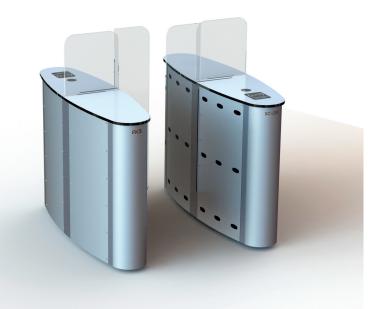

## SPEED GATE TURNSTILES SC-228

Body : 304 quality stainless steel, top plate 304 quality stainless steel, indoor use.

**Mechanism**: CNC machined, torque controlled mechanism.

Wings : Linear motion tempered glass. (Optional Polycarbonate or plexiglass)

Dimensions : 415x1470x1400 mm, Wingspan 240 mm, Passage range 550 mm, Single ~150kg, Double ~180kg

**Indicators**: Double-colored LED light on the upper table, LED light on the wing.

**Energy and Power:** 176-264 V AC 50-60 Hz / 24V DC Max: 100W