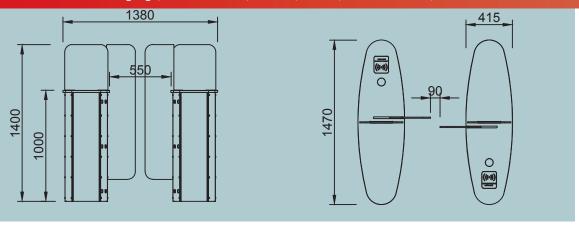

Dimensions : 415x1470x1400 mm, Wingspan 240 mm, Passage range 550 mm, Single ~150kg, Double ~180kg

**Indicators**: Double-colored LED light on the upper table, LED light on the wing.

**Energy and Power:** 176-264 V AC 50-60 Hz / 24V DC Max: 100W