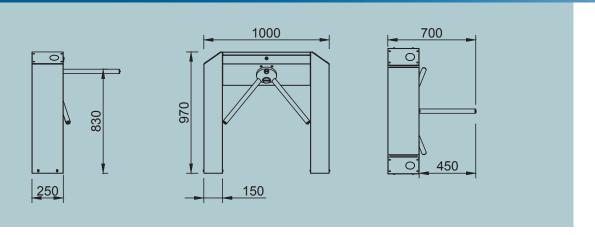

**Handles**: 35x3 mm Aluminum polished handle (Opt. Stainless Steel)

Dimensions : 250x1000x970 mm, Arm:450 mm, ~36 kg

Gauges : Standard on both feet. (Top cover optional)

Energy and Power : 176-264 V AC 50-60 Hz / 24V DC Max:10W