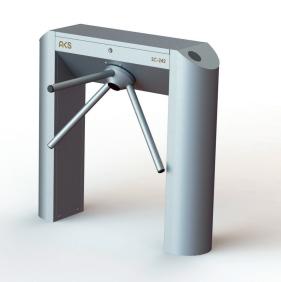

## TRIPOD TURNSTILES SC-242

**Body** : Outdoor water protected body, 1.2 mm 304 quality stainless steel.

**Hub** : Aluminum casting, precision CNC machining.

**Mechanism**: Aluminum casting, precision CNC machining, stainless steel impeller.