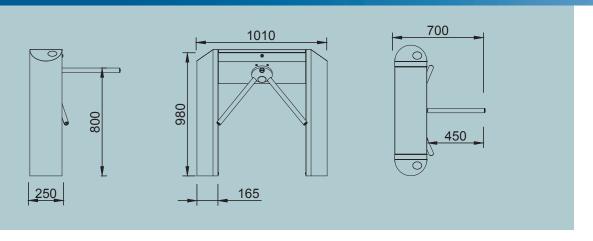

Handles : 35x3 mm Aluminum polished handle (Opt. Stainless Steel)

Dimensions : 250x1010x980 mm, Arm:450 mm, ~39 kg

Gauges : Standard on both feet. (Top cover optional)

Energy and Power : 176-264 V AC 50-60 Hz / 24V DC Max:10W