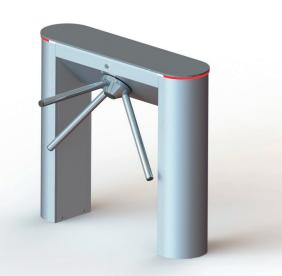

## TRIPOD TURNSTILES SC-244

Body: Indoor body, 1.2 mm 304 quality stainless steel, tempered glass top cover. (ops.

**Hub**: plexi) Aluminum casting, precision CNC machining.

**Mechanism**: Aluminum casting, precision CNC machining, stainless steel impeller.