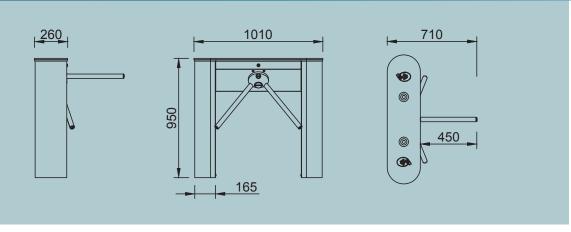

**Handles**: 35x3 mm Aluminum polished handle (Opt. Stainless Steel)

**Dimensions** : 260x1010x950 mm, Arm:450 mm, ~42 kg

**Indicators**: Both feet under top cover.

Energy and Power : 176-264 V AC 50-60 Hz / 24 DC Max: 10 WTemperature :  $-20 / +60 ^{\circ}\text{C}$  - ( $-40^{\circ}$  with Opt. Heater)