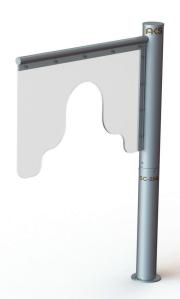

## HANDRAILS SC-254

**Body** : 304 quality stainless steel cylindrical body.

**Mechanism** : Cast material, precision CNC machining, spring mechanism.

Wing : 10 mm special cut plexiglass.

Dimensions : 150x150x1300 mm, Cylinder Diameter:102 mm Wing:500-875 mm, ~18 kg