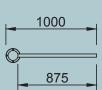

## HANDRAILS SC-254

**Body** : 304 quality stainless steel cylindrical body.

**Mechanism** : Cast material, precision CNC machining, spring mechanism.

Wing : 10 mm special cut plexiglass.

Dimensions : 150x150x1300 mm, Cylinder Diameter:102 mm Wing:500-875 mm, ~18 kg