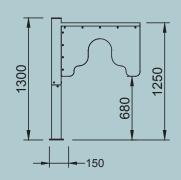

## HANDRAILS SC-254

**Body** : 304 quality stainless steel cylindrical body.

**Mechanism** : Cast material, precision CNC machining, spring mechanism.

Wing : 10 mm special cut plexiglass.

Dimensions : 150x150x1300 mm, Cylinder Diameter:102 mm Wing:500-875 mm, ~18 kg