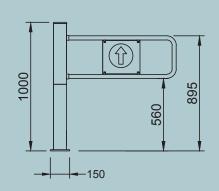

Dimensions : 150x150x1000 mm, Cylinder Diameter:102 mm Wing:500-875 mm, ~18 kg

Temperature : -20 / +60 °C

**Working Mode**: Mechanically locked. It opens with the key. It can still be left open with the key.