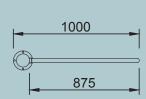

Dimensions : 150x150x1000 mm, Cylinder Diameter:102 mm Wing:500-875 mm, ~18 kg

Temperature : -20 / +60 °C

**Working Mode**: Mechanically locked. It opens with the key. It can still be left open with the key.