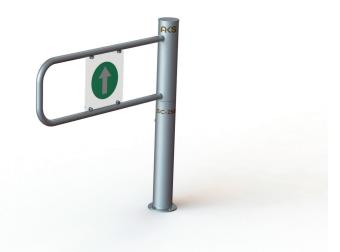

## HANDRAILS SC-258

| Body            | :304 quality stainless steel cylindrical body.                                                                                 |
|-----------------|--------------------------------------------------------------------------------------------------------------------------------|
| Mechanism       | • Cast material, precision CNC machining, spring mechanism.                                                                    |
| Wing            | : 32x1.5 mm one-piece stainless steel tube, plexiglass in the middle.                                                          |
| Dimensions      | : 150x150x1000 mm, Cylinder Diameter:102 mm Wing:500-875 mm, ~18 kg                                                            |
| Energy and Powe | <b>r:</b> 176-264 V AC 50-60 Hz / 24V DC Max: 7,5W                                                                             |
| Temperature     | : -20 / +60 °C                                                                                                                 |
| Working Mode    | : Electric is locked. It is released with the button. It is opened by pushing it by hand. It closes automatically with spring. |
| Purpose of Use  | : It is used for free passage, material passage. By using them mutually, a large area is obtained.                             |
| Emergency       | : It is released when the power is cut off. It is opened by pushing it by hand.                                                |
| Option          | • Your logo printed on the wing, RF control card, button.                                                                      |