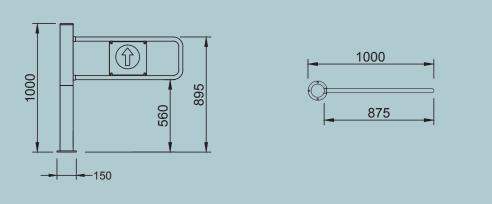

## HANDRAILS SC-258

| Body            | :304 quality stainless steel cylindrical body.                                                                                 |
|-----------------|--------------------------------------------------------------------------------------------------------------------------------|
| Mechanism       | • Cast material, precision CNC machining, spring mechanism.                                                                    |
| Wing            | : 32x1.5 mm one-piece stainless steel tube, plexiglass in the middle.                                                          |
| Dimensions      | : 150x150x1000 mm, Cylinder Diameter:102 mm Wing:500-875 mm, ~18 kg                                                            |
| Energy and Powe | <b>r:</b> 176-264 V AC 50-60 Hz / 24V DC Max: 7,5W                                                                             |
| Temperature     | : -20 / +60 °C                                                                                                                 |
| Working Mode    | : Electric is locked. It is released with the button. It is opened by pushing it by hand. It closes automatically with spring. |
| Purpose of Use  | : It is used for free passage, material passage. By using them mutually, a large area is obtained.                             |
| Emergency       | : It is released when the power is cut off. It is opened by pushing it by hand.                                                |
| Option          | • Your logo printed on the wing, RF control card, button.                                                                      |