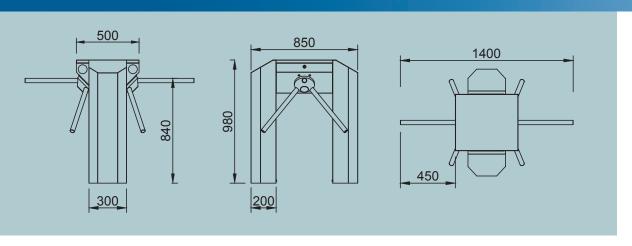

**Handles**: 35x3 mm Aluminum polished handle (Opt. Stainless Steel)

Dimensions : 500x850x980 mm, Arm:450 mm, ~55 kg

Gauges : Standard on both feet. (Top cover optional)

Energy and Power : 176-264 V AC 50-60 Hz / 24V DC Max: 20W