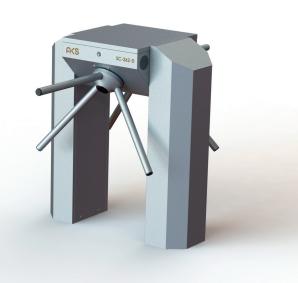

## TRIPOD TURNSTILES SC-262-D

**Body** : Outdoor water protected body, 1.2 mm 304 quality stainless steel.

**Hub** : Aluminum casting, precision CNC machining.

**Mechanism**: Aluminum casting, precision CNC machining, stainless steel impeller.