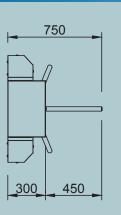

TRIPOD TURNSTILES SC-262

| Body            | : Outdoor water protected body, 1.2 mm 304 quality stainless steel.                               |
|-----------------|---------------------------------------------------------------------------------------------------|
| Hub             | : Aluminum casting, precision CNC machining.                                                      |
| Mechanism       | : Aluminum casting, precision CNC machining, stainless steel impeller.                            |
| Handles         | : 35x3 mm Aluminum polished handle (Opt. Stainless Steel)                                         |
| Dimensions      | : 300x850x970 mm, Arm:450 mm, ~36 kg                                                              |
| Gauges          | : Standard on both feet. (Top cover optional)                                                     |
| Energy and Powe | r:176-264 V AC 50-60 Hz / 24V DC Max:10W                                                          |
| Temperature     | : -20 / +60 °C - ( -40° with Opt. Heater )                                                        |
| Working Mode    | : Two-way locked, one-way locked, one-way free, both directions free, adjustable trigger time.    |
| Features        | : Single contact, two-way switching, memory mode, service port, internal operation and transition |
| Outputs         | : counters. Dry contact pass information for both directions separately, pc control port.         |
| Emergency       | : Free mode with emergency input, free mode when there is no power.                               |
| Safety Status   | : With the safety status input, the turnstile goes into locked mode and never opens.              |
| Capacity        | : 30 people per minute                                                                            |
| Option          | : Automatic falling arm, RF control card, counter, button, leak detection sensor.                 |