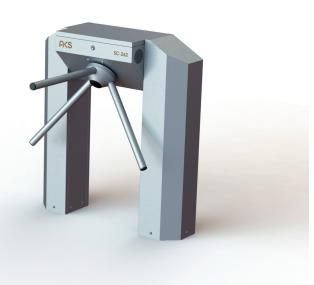

TRIPOD TURNSTILES SC-262

| Body            | : Outdoor water protected body, 1.2 mm 304 quality stainless steel.                               |
|-----------------|---------------------------------------------------------------------------------------------------|
| Hub             | : Aluminum casting, precision CNC machining.                                                      |
| Mechanism       | : Aluminum casting, precision CNC machining, stainless steel impeller.                            |
| Handles         | : 35x3 mm Aluminum polished handle (Opt. Stainless Steel)                                         |
| Dimensions      | : 300x850x970 mm, Arm:450 mm, ~36 kg                                                              |
| Gauges          | : Standard on both feet. (Top cover optional)                                                     |
| Energy and Powe | r:176-264 V AC 50-60 Hz / 24V DC Max:10W                                                          |
| Temperature     | : -20 / +60 °C - ( -40° with Opt. Heater )                                                        |
| Working Mode    | : Two-way locked, one-way locked, one-way free, both directions free, adjustable trigger time.    |
| Features        | : Single contact, two-way switching, memory mode, service port, internal operation and transition |
| Outputs         | : counters. Dry contact pass information for both directions separately, pc control port.         |
| Emergency       | : Free mode with emergency input, free mode when there is no power.                               |
| Safety Status   | : With the safety status input, the turnstile goes into locked mode and never opens.              |
| Capacity        | : 30 people per minute                                                                            |
| Option          | : Automatic falling arm, RF control card, counter, button, leak detection sensor.                 |