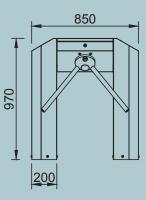

TRIPOD TURNSTILES SC-262

| Body            | : Outdoor water protected body, 1.2 mm 304 quality stainless steel.                               |
|-----------------|---------------------------------------------------------------------------------------------------|
| Hub             | : Aluminum casting, precision CNC machining.                                                      |
| Mechanism       | : Aluminum casting, precision CNC machining, stainless steel impeller.                            |
| Handles         | : 35x3 mm Aluminum polished handle (Opt. Stainless Steel)                                         |
| Dimensions      | : 300x850x970 mm, Arm:450 mm, ~36 kg                                                              |
| Gauges          | : Standard on both feet. (Top cover optional)                                                     |
| Energy and Powe | r:176-264 V AC 50-60 Hz / 24V DC Max:10W                                                          |
| Temperature     | : -20 / +60 °C - ( -40° with Opt. Heater )                                                        |
| Working Mode    | : Two-way locked, one-way locked, one-way free, both directions free, adjustable trigger time.    |
| Features        | : Single contact, two-way switching, memory mode, service port, internal operation and transition |
| Outputs         | : counters. Dry contact pass information for both directions separately, pc control port.         |
| Emergency       | : Free mode with emergency input, free mode when there is no power.                               |
| Safety Status   | : With the safety status input, the turnstile goes into locked mode and never opens.              |
| Capacity        | : 30 people per minute                                                                            |
| Option          | : Automatic falling arm, RF control card, counter, button, leak detection sensor.                 |