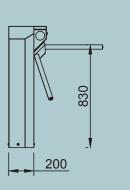

TRIPOD TURNSTILES SC-262

| Body            | : Outdoor water protected body, 1.2 mm 304 quality stainless steel.                               |
|-----------------|---------------------------------------------------------------------------------------------------|
| Hub             | : Aluminum casting, precision CNC machining.                                                      |
| Mechanism       | : Aluminum casting, precision CNC machining, stainless steel impeller.                            |
| Handles         | : 35x3 mm Aluminum polished handle (Opt. Stainless Steel)                                         |
| Dimensions      | : 300x850x970 mm, Arm:450 mm, ~36 kg                                                              |
| Gauges          | : Standard on both feet. (Top cover optional)                                                     |
| Energy and Powe | r:176-264 V AC 50-60 Hz / 24V DC Max:10W                                                          |
| Temperature     | : -20 / +60 °C - ( -40° with Opt. Heater )                                                        |
| Working Mode    | : Two-way locked, one-way locked, one-way free, both directions free, adjustable trigger time.    |
| Features        | : Single contact, two-way switching, memory mode, service port, internal operation and transition |
| Outputs         | : counters. Dry contact pass information for both directions separately, pc control port.         |
| Emergency       | : Free mode with emergency input, free mode when there is no power.                               |
| Safety Status   | : With the safety status input, the turnstile goes into locked mode and never opens.              |
| Capacity        | : 30 people per minute                                                                            |
| Option          | : Automatic falling arm, RF control card, counter, button, leak detection sensor.                 |