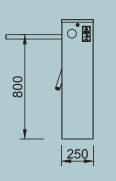

AKSELEKTRONIK.COM

TRIPOD TURNSTILES SC-274

| Body            | : Indoor body, 1.2 mm 304 quality stainless steel, locked coin or currency unit.                            |
|-----------------|-------------------------------------------------------------------------------------------------------------|
| Hub             | : Aluminum casting, precision CNC machining.                                                                |
| Mechanism       | : Aluminum casting, precision CNC machining, stainless steel impeller.                                      |
| Handles         | : 35x3 mm Aluminum polished handle (Opt. Stainless Steel)                                                   |
| Dimensions      | : 250x890x950 mm, Arm:450 mm, ~36 kg                                                                        |
| Indicators      | : Standard on both feet, (Top cover optional)                                                               |
| Energy and Powe | r:176-264 V AC 50-60 Hz / 24V DC Max:10W                                                                    |
| Temperature     | : -20 / +60 °C - ( -40° with Opt. Heater )                                                                  |
| Working Mode    | : Triggered by coin or coin, output is free or locked. (Possibility to pass with 1-2-3-4 TL)                |
| Features        | : Single contact, two-way switching, memory mode, service port, internal operation and transition counters. |
| Outputs         | : Dry contact pass information for both directions separately, pc control port.                             |
| Emergency       | : Free mode with emergency input, free mode when there is no power.                                         |
| Safety Status   | : With the safety status input, the turnstile goes into locked mode and never opens.                        |
| Capacity        | : 30 people per minute                                                                                      |
| Option          | : Automatic falling arm, RF control card, counter, button, leak detection sensor.                           |