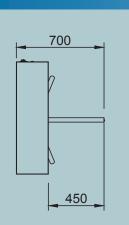

AKSELEKTRONIK.COM

TRIPOD TURNSTILES SC-274

| Body            | : Indoor body, 1.2 mm 304 quality stainless steel, locked coin or currency unit.                            |
|-----------------|-------------------------------------------------------------------------------------------------------------|
| Hub             | : Aluminum casting, precision CNC machining.                                                                |
| Mechanism       | : Aluminum casting, precision CNC machining, stainless steel impeller.                                      |
| Handles         | : 35x3 mm Aluminum polished handle (Opt. Stainless Steel)                                                   |
| Dimensions      | : 250x890x950 mm, Arm:450 mm, ~36 kg                                                                        |
| Indicators      | : Standard on both feet, (Top cover optional)                                                               |
| Energy and Powe | r:176-264 V AC 50-60 Hz / 24V DC Max:10W                                                                    |
| Temperature     | : -20 / +60 °C - ( -40° with Opt. Heater )                                                                  |
| Working Mode    | : Triggered by coin or coin, output is free or locked. (Possibility to pass with 1-2-3-4 TL)                |
| Features        | : Single contact, two-way switching, memory mode, service port, internal operation and transition counters. |
| Outputs         | : Dry contact pass information for both directions separately, pc control port.                             |
| Emergency       | : Free mode with emergency input, free mode when there is no power.                                         |
| Safety Status   | : With the safety status input, the turnstile goes into locked mode and never opens.                        |
| Capacity        | : 30 people per minute                                                                                      |
| Option          | : Automatic falling arm, RF control card, counter, button, leak detection sensor.                           |