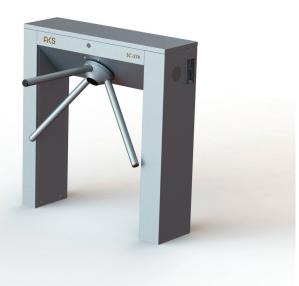

AKSELEKTRONIK.COM

TRIPOD TURNSTILES SC-274

| Body            | : Indoor body, 1.2 mm 304 quality stainless steel, locked coin or currency unit.                            |
|-----------------|-------------------------------------------------------------------------------------------------------------|
| Hub             | : Aluminum casting, precision CNC machining.                                                                |
| Mechanism       | : Aluminum casting, precision CNC machining, stainless steel impeller.                                      |
| Handles         | : 35x3 mm Aluminum polished handle (Opt. Stainless Steel)                                                   |
| Dimensions      | : 250x890x950 mm, Arm:450 mm, ~36 kg                                                                        |
| Indicators      | : Standard on both feet, (Top cover optional)                                                               |
| Energy and Powe | r:176-264 V AC 50-60 Hz / 24V DC Max:10W                                                                    |
| Temperature     | : -20 / +60 °C - ( -40° with Opt. Heater )                                                                  |
| Working Mode    | : Triggered by coin or coin, output is free or locked. (Possibility to pass with 1-2-3-4 TL)                |
| Features        | : Single contact, two-way switching, memory mode, service port, internal operation and transition counters. |
| Outputs         | : Dry contact pass information for both directions separately, pc control port.                             |
| Emergency       | : Free mode with emergency input, free mode when there is no power.                                         |
| Safety Status   | : With the safety status input, the turnstile goes into locked mode and never opens.                        |
| Capacity        | : 30 people per minute                                                                                      |
| Option          | : Automatic falling arm, RF control card, counter, button, leak detection sensor.                           |