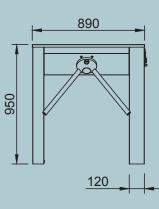

AKSELEKTRONIK.COM

TRIPOD TURNSTILES SC-274

| Body            | : Indoor body, 1.2 mm 304 quality stainless steel, locked coin or currency unit.                            |
|-----------------|-------------------------------------------------------------------------------------------------------------|
| Hub             | : Aluminum casting, precision CNC machining.                                                                |
| Mechanism       | : Aluminum casting, precision CNC machining, stainless steel impeller.                                      |
| Handles         | : 35x3 mm Aluminum polished handle (Opt. Stainless Steel)                                                   |
| Dimensions      | : 250x890x950 mm, Arm:450 mm, ~36 kg                                                                        |
| Indicators      | : Standard on both feet, (Top cover optional)                                                               |
| Energy and Powe | r:176-264 V AC 50-60 Hz / 24V DC Max:10W                                                                    |
| Temperature     | : -20 / +60 °C - ( -40° with Opt. Heater )                                                                  |
| Working Mode    | : Triggered by coin or coin, output is free or locked. (Possibility to pass with 1-2-3-4 TL)                |
| Features        | : Single contact, two-way switching, memory mode, service port, internal operation and transition counters. |
| Outputs         | : Dry contact pass information for both directions separately, pc control port.                             |
| Emergency       | : Free mode with emergency input, free mode when there is no power.                                         |
| Safety Status   | : With the safety status input, the turnstile goes into locked mode and never opens.                        |
| Capacity        | : 30 people per minute                                                                                      |
| Option          | : Automatic falling arm, RF control card, counter, button, leak detection sensor.                           |