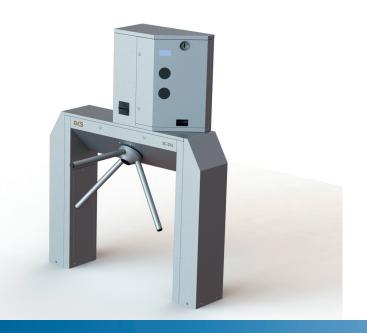

## TRIPOD TURNSTILES SC-276

**Body** : Indoor body, 1.2 mm 304 quality stainless steel, locked coin or currency unit.

**Hub** : Aluminum casting, precision CNC machining.

**Mechanism**: Aluminum casting, precision CNC machining, stainless steel impeller.

**Handles**: 35x3 mm Aluminum polished handle (Opt. Stainless Steel)

Dimensions : 260x1210x1600 mm, Arm: 450 mm, ~65 kg
Indicators : Standard on both feet, (Top cover optional)
Energy and Power : 176-264 V AC 50-60 Hz / 24V DC Max:10W