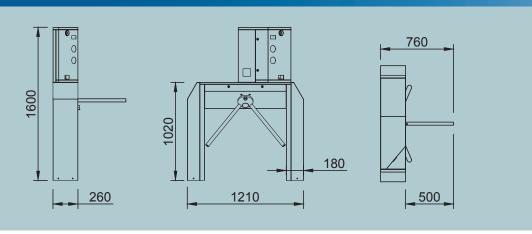

**Handles**: 35x3 mm Aluminum polished handle (Opt. Stainless Steel)

Dimensions : 260x1210x1600 mm, Arm: 450 mm, ~65 kg
Indicators : Standard on both feet, (Top cover optional)
Energy and Power : 176-264 V AC 50-60 Hz / 24V DC Max:10W