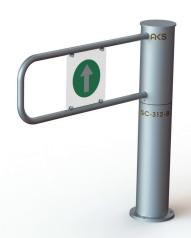

## SWING GATE TURNSTILES SC-312-B

**Body** : 304 quality stainless steel cylindrical body, indoor use.

**Mechanism**: Motor driven, solenoid locking, belt driven.

Blade : 38x2 mm bright polished aluminum, optional stainless steel tube, plexiglass in the middle.

Dimensions : 230x230x1000 mm, Cylinder Diameter:168 mm Wing:500-800 mm, ~38 kg

Opening Time : 3 sec

**Energy and Power:** 176-264 V AC 50-60 Hz / 24V DC Max:30W

**Temperature** :  $-10 / +60 \,^{\circ}$ C