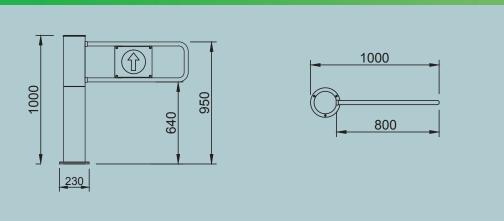

Dimensions : 230x230x1000 mm, Cylinder Diameter:168 mm Wing:500-800 mm, ~38 kg

Opening Time : 3 sec

**Energy and Power:** 176-264 V AC 50-60 Hz / 24V DC Max:30W

**Temperature** :  $-10 / +60 \,^{\circ}$ C