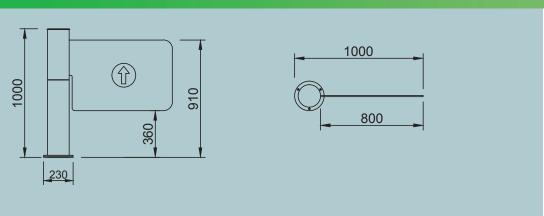

Dimensions : 230x230x1000 mm, Cylinder Diameter:168 mm Wing:500-800 mm, ~38 kg

Indicators : Two-color illuminated indicator on the wing is standard, it lights up red in standby and green when opening

**Opening Time**: 3 se