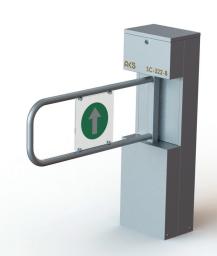

## SWING GATE TURNSTILES SC-322-B

**Body** : 304 quality stainless steel.

Mechanism : Motor driven, solenoid locking, belt driven.

**Blade** : 38x2 mm bright polished aluminum, optional stainless steel tube, plexiglass in the middle.

**Dimensions** : 220x320x1050 mm Wing: 500-800 mm, ~30 kg

**Opening Time**: 3 sec

Energy and Power: 176-264 V AC 50-60 Hz / 24V DC Max:30W

Temperature :  $-10 / +60 \,^{\circ}$ C

**Working Mode**: Bidirectional motorized movement, automatic shutdown, deceleration mode.