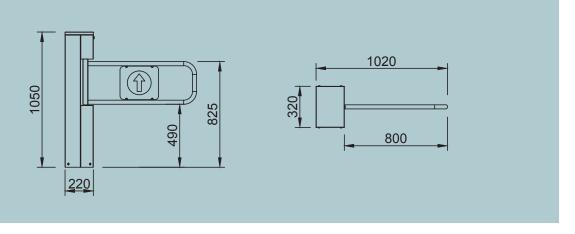

**Dimensions** : 220x320x1050 mm Wing: 500-800 mm, ~30 kg

**Opening Time**: 3 sec

Energy and Power: 176-264 V AC 50-60 Hz / 24V DC Max:30W

Temperature :  $-10 / +60 \,^{\circ}$ C

**Working Mode**: Bidirectional motorized movement, automatic shutdown, deceleration mode.