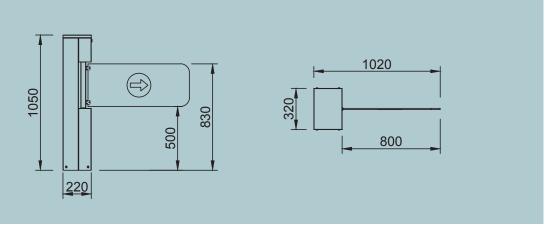

## SWING GATE TURNSTILES SC-322-C

**Body** : 304 quality stainless steel.

Mechanism : Motor driven, solenoid locking, belt driven.

Wing : 10 mm laser cut plexiglass.

**Dimensions** : 220x320x1050 mm Wing: 500-800 mm, ~30 kg