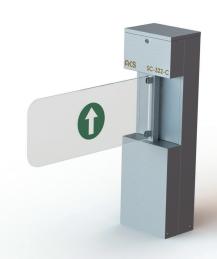

## SWING GATE TURNSTILES SC-322-C

**Body** : 304 quality stainless steel.

Mechanism : Motor driven, solenoid locking, belt driven.

Wing : 10 mm laser cut plexiglass.

**Dimensions** : 220x320x1050 mm Wing: 500-800 mm, ~30 kg