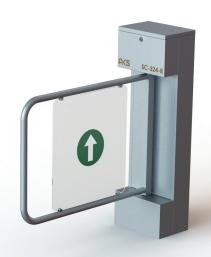

## SWING GATE TURNSTILES SC-324-B

**Body** : 304 quality stainless steel.

Mechanism : Motor driven, solenoid locking, belt driven.

**Blade** : 38x2 mm bright polished aluminum, optional stainless steel tube, plexiglass in the middle.

**Dimensions** : 220x320x1050 mm Wing: 500-800 mm, ~32 kg

**Opening Time**: 3 sec

Energy and Power: 176-264 V AC 50-60 Hz / 24V DC Max:30W

Temperature : -10 / +60 °C

**Working Mode**: Bidirectional motorized movement, automatic shutdown, deceleration mode.