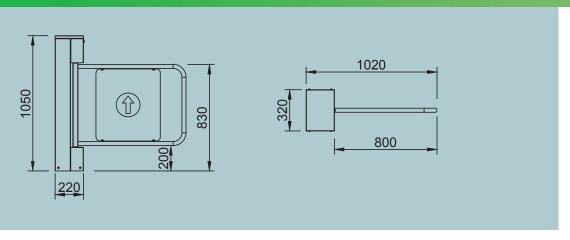

**Dimensions** : 220x320x1050 mm Wing: 500-800 mm, ~32 kg

**Opening Time**: 3 sec

Energy and Power: 176-264 V AC 50-60 Hz / 24V DC Max:30W

Temperature : -10 / +60 °C

**Working Mode**: Bidirectional motorized movement, automatic shutdown, deceleration mode.