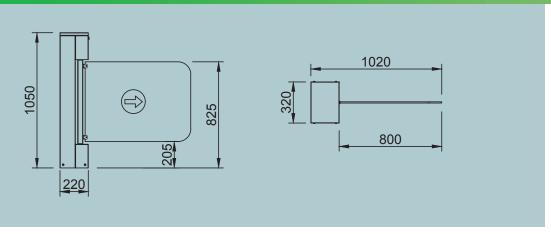

## SWING GATE TURNSTILES SC-324-C

**Body** : 304 quality stainless steel

Mechanism : Motor driven, solenoid locking, belt driven.

Wing : 10 mm laser cut plexiglass.

**Dimensions**: 220x320x1050 mm Wing: 500-800 mm, ~32 kg