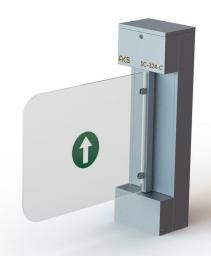

## SWING GATE TURNSTILES SC-324-C

**Body** : 304 quality stainless steel

Mechanism : Motor driven, solenoid locking, belt driven.

Wing : 10 mm laser cut plexiglass.

**Dimensions**: 220x320x1050 mm Wing: 500-800 mm, ~32 kg