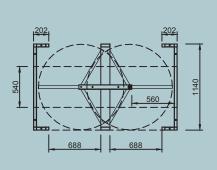

## FULL HEIGHT TURNSTILES SC-332-D

| 60x40x2mm profile frame, 1.5 mm sheet steel. (Electrostatic powder coated or 304 stainless steel)       |
|---------------------------------------------------------------------------------------------------------|
| Aluminum casting, precision CNC machining.                                                              |
| 10 mm laser cut steel sheet, precision CNC machining, stainless steel impeller. 3 lever mechanism.      |
| 38x1.5 mm electrostatic powder painted or stainless steel, welded to the middle rotor, 10 rows of arms. |
| 1900x1140x2200 mm, Arm 550 mm, Transition range 560mm ~330 kg                                           |
| Both directions on top panel.                                                                           |
| 176-264 V AC 50-60 Hz / 24V DC Max: 50 W                                                                |
| -20 / +60 °C                                                                                            |
| Two-way locked, one-way locked, one-way free, both directions free, adjustable trigger time.            |
| Single contact, two-way switching, memory mode, service port, internal operation and transition counter |
| Dry contact pass information separately for both directions, PC control port.                           |
| Free mode with emergency input, free mode when there is no power.                                       |
| With the safety status input, the turnstile goes into locked mode and never opens.                      |
| 40 people / minute                                                                                      |
| RF control card, counter, button, coin unit, reader unit, heater.                                       |
|                                                                                                         |