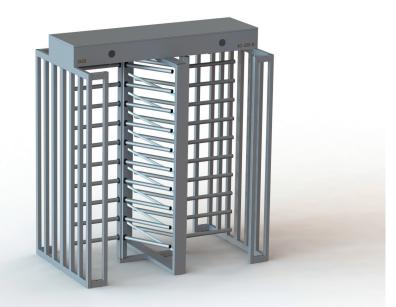

## FULL HEIGHT TURNSTILES SC-332-D

| 60x40x2mm profile frame, 1.5 mm sheet steel. (Electrostatic powder coated or 304 stainless steel)       |
|---------------------------------------------------------------------------------------------------------|
| Aluminum casting, precision CNC machining.                                                              |
| 10 mm laser cut steel sheet, precision CNC machining, stainless steel impeller. 3 lever mechanism.      |
| 38x1.5 mm electrostatic powder painted or stainless steel, welded to the middle rotor, 10 rows of arms. |
| 1900x1140x2200 mm, Arm 550 mm, Transition range 560mm ~330 kg                                           |
| Both directions on top panel.                                                                           |
| 176-264 V AC 50-60 Hz / 24V DC Max: 50 W                                                                |
| -20 / +60 °C                                                                                            |
| Two-way locked, one-way locked, one-way free, both directions free, adjustable trigger time.            |
| Single contact, two-way switching, memory mode, service port, internal operation and transition counter |
| Dry contact pass information separately for both directions, PC control port.                           |
| Free mode with emergency input, free mode when there is no power.                                       |
| With the safety status input, the turnstile goes into locked mode and never opens.                      |
| 40 people / minute                                                                                      |
| RF control card, counter, button, coin unit, reader unit, heater.                                       |
|                                                                                                         |