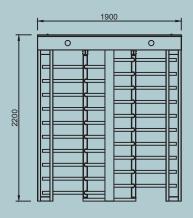

## FULL HEIGHT TURNSTILES SC-332-D

| 60x40x2mm profile frame, 1.5 mm sheet steel. (Electrostatic powder coated or 304 stainless steel)       |
|---------------------------------------------------------------------------------------------------------|
| Aluminum casting, precision CNC machining.                                                              |
| 10 mm laser cut steel sheet, precision CNC machining, stainless steel impeller. 3 lever mechanism.      |
| 38x1.5 mm electrostatic powder painted or stainless steel, welded to the middle rotor, 10 rows of arms. |
| 1900x1140x2200 mm, Arm 550 mm, Transition range 560mm ~330 kg                                           |
| Both directions on top panel.                                                                           |
| 176-264 V AC 50-60 Hz / 24V DC Max: 50 W                                                                |
| -20 / +60 °C                                                                                            |
| Two-way locked, one-way locked, one-way free, both directions free, adjustable trigger time.            |
| Single contact, two-way switching, memory mode, service port, internal operation and transition counter |
| Dry contact pass information separately for both directions, PC control port.                           |
| Free mode with emergency input, free mode when there is no power.                                       |
| With the safety status input, the turnstile goes into locked mode and never opens.                      |
| 40 people / minute                                                                                      |
| RF control card, counter, button, coin unit, reader unit, heater.                                       |
|                                                                                                         |