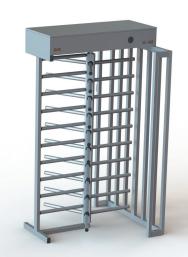

## FULL HEIGHT TURNSTILES SC-332

**Body** : 60x40x2mm profile frame, 1.5 mm sheet steel. (Electrostatic powder coated or 304 stainless steel)

**Coupling**: Aluminum casting, precision CNC machining.

**Mechanism**: 10 mm laser cut steel sheet, precision CNC machining, stainless steel impeller. 3 lever mechanism.

Arms : 38x1.5 mm electrostatic powder painted or stainless steel, welded to the middle rotor, 10 rows of arms.

Dimensions : 1260x1140x2200 mm, Arm 550 mm, Transition range 560mm ~180 kg

**Indicators** : Both directions on top panel.