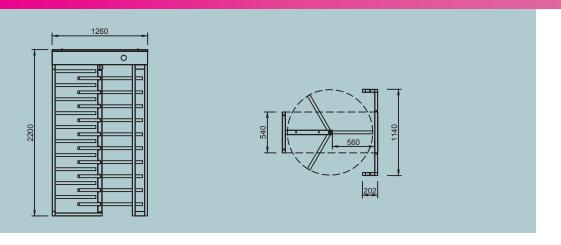

Arms : 38x1.5 mm electrostatic powder painted or stainless steel, welded to the middle rotor, 10 rows of arms.

Dimensions : 1260x1140x2200 mm, Arm 550 mm, Transition range 560mm ~180 kg

**Indicators** : Both directions on top panel.