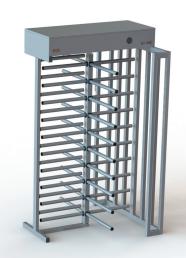

## FULL HEIGHT TURNSTILES SC-342

**Body** : 60x40x2mm profile frame, 1.5 mm sheet steel. (Electrostatic powder coated or 304 stainless steel)

**Coupling**: Aluminum casting, precision CNC machining.

Mechanism: 10 mm laser cut steel sheet, precision CNC machining, stainless steel impeller. 4 lever mechanism.Arms: 38x1.5 mm electrostatic powder painted or stainless steel, welded to the middle rotor, 10 rows of arms.

Dimensions : 1260x1140x2200 mm, Arm 550 mm, Transition range 460mm ~200 kg

**Indicators** : Both directions on top panel.

**Energy and Power:** 176-264 V AC 50-60 Hz / 24V DC Max: 25W

**Temperature** :  $-20 / +60 \,^{\circ}\text{C}$ 