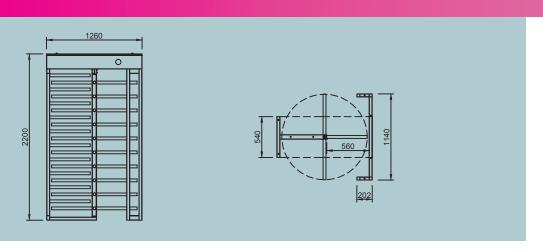

Dimensions : 1260x1140x2200 mm, Arm 550 mm, Transition range 460mm ~200 kg

**Indicators** : Both directions on top panel.

**Energy and Power:** 176-264 V AC 50-60 Hz / 24V DC Max: 25W

**Temperature** :  $-20 / +60 \,^{\circ}\text{C}$ 