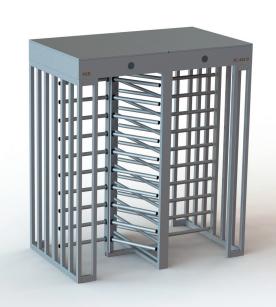

## FULL HEIGHT TURNSTILES SC-432-D

**Body** : 60x40x2mm profile frame, 1.5 mm sheet steel. (Electrostatic powder coated or 304 stainless steel)

**Coupling**: Aluminum casting, precision CNC machining.

Mechanism: 10 mm laser cut steel sheet, precision CNC machining, stainless steel impeller. 3 lever mechanism.
 Arms: 38x1.5 mm electrostatic powder painted or stainless steel, welded to the middle rotor, 10 rows of arms.

Dimensions : 1900x1140x2200 mm, Arm 550 mm, Transition range 560mm ~330 kg

**Indicators** : Both directions on top panel.

Energy and Power: 176-264 V AC 50-60 Hz / 24V DC Max: 50 W

Temperature : -20 / +60 °C