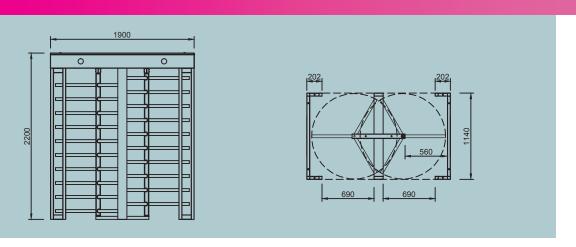

Dimensions : 1900x1140x2200 mm, Arm 550 mm, Transition range 560mm ~330 kg

**Indicators** : Both directions on top panel.

Energy and Power: 176-264 V AC 50-60 Hz / 24V DC Max: 50 W

Temperature : -20 / +60 °C