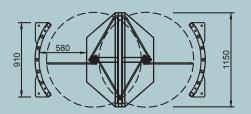

## HALF HEIGHT TURNSTILES SC-432-Y-C-D

| Body                    | : | 60x40 mm profile frame, 1.5 mm sheet steel. (Electrostatic powder coated or 304 stainless steel)         |
|-------------------------|---|----------------------------------------------------------------------------------------------------------|
| Coupling                | : | Aluminum casting, precision CNC machining.                                                               |
| Mechanism               | : | 10 mm laser cut steel sheet, precision CNC machining, stainless steel impeller. 3 lever mechanism.       |
| Arms                    | : | 10 mm laser cut plexiglass, 3 rows of arms screwed to the middle rotor.                                  |
| Dimensions              | : | 2080x1150x1300 mm, Arm 550 mm, Transition range 580mm ~280 kg                                            |
| Indicators              | : | Both directions on top panel.                                                                            |
| <b>Energy and Power</b> | : | 176-264 V AC 50-60 Hz / 24V DC Max: 50 W                                                                 |
| Temperature             | : | -20 / +60 °C                                                                                             |
| Working Mode            | : | Two-way locked, one-way locked, one-way free, both directions free, adjustable trigger time.             |
| Features                | : | Single contact, two-way switching, memory mode, service port, internal operation and transition counters |
| Outputs                 | : | Dry contact pass information separately for both directions, PC control port.                            |
| Emergency               | : | Free mode with emergency input, free mode when there is no power.                                        |
| Safety Status           | : | With the safety status input, the turnstile goes into locked mode and never opens.                       |
| Capacity                | : | 40 people / minute                                                                                       |
| Option                  | : | RF control card, counter, button, coin unit, reader unit, heater.                                        |