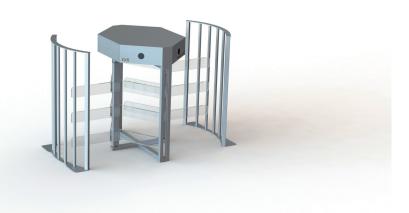

## HALF HEIGHT TURNSTILES SC-432-Y-C-D

| Body                    | : | 60x40 mm profile frame, 1.5 mm sheet steel. (Electrostatic powder coated or 304 stainless steel)         |
|-------------------------|---|----------------------------------------------------------------------------------------------------------|
| Coupling                | : | Aluminum casting, precision CNC machining.                                                               |
| Mechanism               | : | 10 mm laser cut steel sheet, precision CNC machining, stainless steel impeller. 3 lever mechanism.       |
| Arms                    | : | 10 mm laser cut plexiglass, 3 rows of arms screwed to the middle rotor.                                  |
| Dimensions              | : | 2080x1150x1300 mm, Arm 550 mm, Transition range 580mm ~280 kg                                            |
| Indicators              | : | Both directions on top panel.                                                                            |
| <b>Energy and Power</b> | : | 176-264 V AC 50-60 Hz / 24V DC Max: 50 W                                                                 |
| Temperature             | : | -20 / +60 °C                                                                                             |
| Working Mode            | : | Two-way locked, one-way locked, one-way free, both directions free, adjustable trigger time.             |
| Features                | : | Single contact, two-way switching, memory mode, service port, internal operation and transition counters |
| Outputs                 | : | Dry contact pass information separately for both directions, PC control port.                            |
| Emergency               | : | Free mode with emergency input, free mode when there is no power.                                        |
| Safety Status           | : | With the safety status input, the turnstile goes into locked mode and never opens.                       |
| Capacity                | : | 40 people / minute                                                                                       |
| Option                  | : | RF control card, counter, button, coin unit, reader unit, heater.                                        |