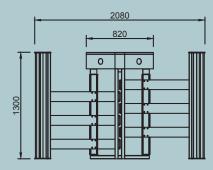

## HALF HEIGHT TURNSTILES SC-432-Y-C-D

| Body                    | : | 60x40 mm profile frame, 1.5 mm sheet steel. (Electrostatic powder coated or 304 stainless steel)         |
|-------------------------|---|----------------------------------------------------------------------------------------------------------|
| Coupling                | : | Aluminum casting, precision CNC machining.                                                               |
| Mechanism               | : | 10 mm laser cut steel sheet, precision CNC machining, stainless steel impeller. 3 lever mechanism.       |
| Arms                    | : | 10 mm laser cut plexiglass, 3 rows of arms screwed to the middle rotor.                                  |
| Dimensions              | : | 2080x1150x1300 mm, Arm 550 mm, Transition range 580mm ~280 kg                                            |
| Indicators              | : | Both directions on top panel.                                                                            |
| <b>Energy and Power</b> | : | 176-264 V AC 50-60 Hz / 24V DC Max: 50 W                                                                 |
| Temperature             | : | -20 / +60 °C                                                                                             |
| Working Mode            | : | Two-way locked, one-way locked, one-way free, both directions free, adjustable trigger time.             |
| Features                | : | Single contact, two-way switching, memory mode, service port, internal operation and transition counters |
| Outputs                 | : | Dry contact pass information separately for both directions, PC control port.                            |
| Emergency               | : | Free mode with emergency input, free mode when there is no power.                                        |
| Safety Status           | : | With the safety status input, the turnstile goes into locked mode and never opens.                       |
| Capacity                | : | 40 people / minute                                                                                       |
| Option                  | : | RF control card, counter, button, coin unit, reader unit, heater.                                        |