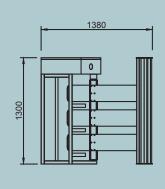

Arms : 10 mm laser cut plexiglass, 3 rows of arms screwed to the middle rotor.

Dimensions : 1380x1150x1300 mm, Arm 600 mm, Transition interval 600 mm ~180 kg

**Indicators**: Both directions on top panel.