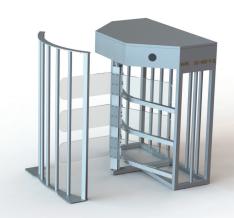

## HALF HEIGHT TURNSTILES SC-432-Y-C

**Body** : 40x40 mm profile frame, 1.5 mm sheet steel. (Electrostatic powder coated or 304 stainless steel)

**Coupling**: Aluminum casting, precision CNC machining.

**Mechanism**: 6 mm laser cut steel sheet, precision CNC machining, stainless steel impeller. 3 lever mechanism.

Arms : 10 mm laser cut plexiglass, 3 rows of arms screwed to the middle rotor.

Dimensions : 1380x1150x1300 mm, Arm 600 mm, Transition interval 600 mm ~180 kg

**Indicators**: Both directions on top panel.