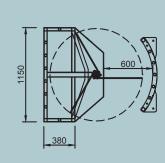

Arms : 10 mm laser cut plexiglass, 3 rows of arms screwed to the middle rotor.

Dimensions : 1380x1150x1300 mm, Arm 600 mm, Transition interval 600 mm ~180 kg

**Indicators**: Both directions on top panel.