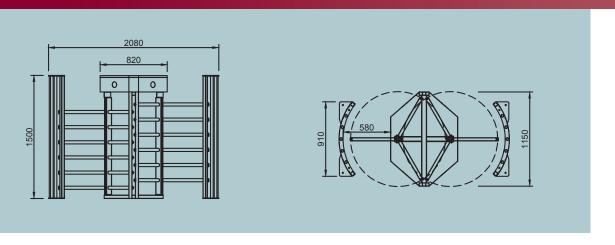

Dimensions : 2080x1150x1500 mm, Arm 550 mm, Transition range 560mm ~280 kg

**Indicators** : Both directions on top panel.

Energy and Power: 176-264 V AC 50-60 Hz / 24V DC Max: 50 W

Temperature :  $-20 / +60 ^{\circ}C$ 