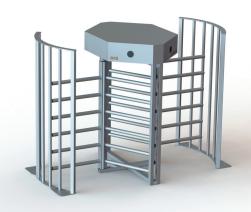

## HALF HEIGHT TURNSTILES SC-432-Y-D

Body : 60x40 mm profile frame, 1.5 mm sheet steel. (Electrostatic powder coated or 304 stainless steel)

**Coupling**: Aluminum casting, precision CNC machining.

Mechanism: 10 mm laser cut steel sheet, precision CNC machining, stainless steel impeller. 3 lever mechanism.
 Arms: 38x1.5 mm electrostatic powder painted or stainless steel, welded to the middle rotor, 6 rows of arms.