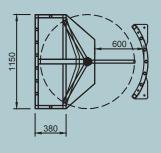

## HALF HEIGHT TURNSTILES SC-432-Y

| Body             | : | 40x40 mm profile frame, 1.5 mm sheet steel. (Electrostatic powder coated or 304 stainless steel)          |
|------------------|---|-----------------------------------------------------------------------------------------------------------|
| Coupling         | : | Aluminum casting, precision CNC machining.                                                                |
| Mechanism        | : | 6 mm laser cut steel sheet, precision CNC machining, stainless steel impeller. 3 lever mechanism.         |
| Arms             | : | 38x1.5 mm electrostatic powder painted or stainless steel, welded to the middle rotor, 6 rows of arms.    |
| Dimensions       | : | 1380x1150x1500 mm, Arm 650 mm, Transition interval 600 mm ~170 kg                                         |
| Indicators       | : | Both directions on top panel.                                                                             |
| Energy and Power | : | 176-264 V AC 50-60 Hz / 24V DC Max: 25W                                                                   |
| Temperature      | : | -20 / +60 °C                                                                                              |
| Working Mode     | : | Two-way locked, one-way locked, one-way free, both directions free, adjustable trigger time.              |
| Features         | : | Single contact, two-way switching, memory mode, service port, internal operation and transition counters. |
| Outputs          | : | Dry contact pass information separately for both directions, PC control port.                             |
| Emergency        | : | Free mode with emergency input, free mode when there is no power.                                         |
| Safety Status    | : | With the safety status input, the turnstile goes into locked mode and never opens.                        |
| Capacity         | : | 20 people / minute                                                                                        |
| Option           | : | RF control card, counter, button, coin unit, reader unit, heater.                                         |