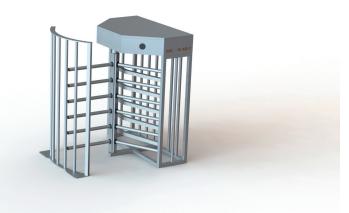

## HALF HEIGHT TURNSTILES SC-432-Y

| Body             | : | 40x40 mm profile frame, 1.5 mm sheet steel. (Electrostatic powder coated or 304 stainless steel)          |
|------------------|---|-----------------------------------------------------------------------------------------------------------|
| Coupling         | : | Aluminum casting, precision CNC machining.                                                                |
| Mechanism        | : | 6 mm laser cut steel sheet, precision CNC machining, stainless steel impeller. 3 lever mechanism.         |
| Arms             | : | 38x1.5 mm electrostatic powder painted or stainless steel, welded to the middle rotor, 6 rows of arms.    |
| Dimensions       | : | 1380x1150x1500 mm, Arm 650 mm, Transition interval 600 mm ~170 kg                                         |
| Indicators       | : | Both directions on top panel.                                                                             |
| Energy and Power | : | 176-264 V AC 50-60 Hz / 24V DC Max: 25W                                                                   |
| Temperature      | : | -20 / +60 °C                                                                                              |
| Working Mode     | : | Two-way locked, one-way locked, one-way free, both directions free, adjustable trigger time.              |
| Features         | : | Single contact, two-way switching, memory mode, service port, internal operation and transition counters. |
| Outputs          | : | Dry contact pass information separately for both directions, PC control port.                             |
| Emergency        | : | Free mode with emergency input, free mode when there is no power.                                         |
| Safety Status    | : | With the safety status input, the turnstile goes into locked mode and never opens.                        |
| Capacity         | : | 20 people / minute                                                                                        |
| Option           | : | RF control card, counter, button, coin unit, reader unit, heater.                                         |