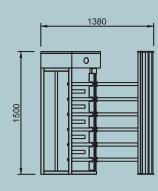

## HALF HEIGHT TURNSTILES SC-432-Y

| Body             | : | 40x40 mm profile frame, 1.5 mm sheet steel. (Electrostatic powder coated or 304 stainless steel)          |
|------------------|---|-----------------------------------------------------------------------------------------------------------|
| Coupling         | : | Aluminum casting, precision CNC machining.                                                                |
| Mechanism        | : | 6 mm laser cut steel sheet, precision CNC machining, stainless steel impeller. 3 lever mechanism.         |
| Arms             | : | 38x1.5 mm electrostatic powder painted or stainless steel, welded to the middle rotor, 6 rows of arms.    |
| Dimensions       | : | 1380x1150x1500 mm, Arm 650 mm, Transition interval 600 mm ~170 kg                                         |
| Indicators       | : | Both directions on top panel.                                                                             |
| Energy and Power | : | 176-264 V AC 50-60 Hz / 24V DC Max: 25W                                                                   |
| Temperature      | : | -20 / +60 °C                                                                                              |
| Working Mode     | : | Two-way locked, one-way locked, one-way free, both directions free, adjustable trigger time.              |
| Features         | : | Single contact, two-way switching, memory mode, service port, internal operation and transition counters. |
| Outputs          | : | Dry contact pass information separately for both directions, PC control port.                             |
| Emergency        | : | Free mode with emergency input, free mode when there is no power.                                         |
| Safety Status    | : | With the safety status input, the turnstile goes into locked mode and never opens.                        |
| Capacity         | : | 20 people / minute                                                                                        |
| Option           | : | RF control card, counter, button, coin unit, reader unit, heater.                                         |