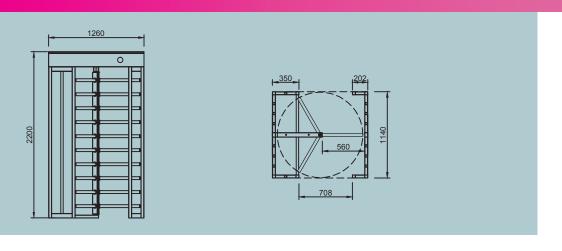

Arms : 38x1.5 mm electrostatic powder painted or stainless steel, welded to the middle rotor, 10 rows of arms.

Dimensions : 1260x1140x2200 mm, Arm 550 mm, Transition range 560mm ~245 kg

**Indicators** : Both directions on top panel.