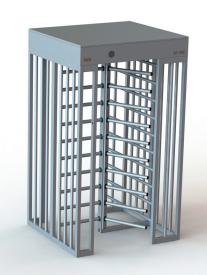

## FULL HEIGHT TURNSTILES SC-432

**Body** : 60x40x2mm profile frame, 1.5 mm sheet steel. (Electrostatic powder coated or 304 stainless steel)

**Coupling**: Aluminum casting, precision CNC machining.

**Mechanism**: 10 mm laser cut steel sheet, precision CNC machining, stainless steel impeller. 4 lever mechanism.

Arms : 38x1.5 mm electrostatic powder painted or stainless steel, welded to the middle rotor, 10 rows of arms.

Dimensions : 1260x1140x2200 mm, Arm 550 mm, Transition range 560mm ~245 kg

**Indicators** : Both directions on top panel.