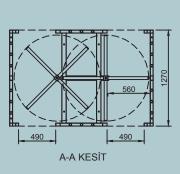

FULL HEIGHT TURNSTILES SC-442-D

| Body                    | 60x40x2mm profile frame, 1.5 mm sheet steel. (Electrostatic powder coated or 304 stainless steel)        |
|-------------------------|----------------------------------------------------------------------------------------------------------|
| Coupling                | Aluminum casting, precision CNC machining.                                                               |
| Mechanism               | 10 mm laser cut steel sheet, precision CNC machining, stainless steel impeller. 4 lever mechanism.       |
| Arms                    | 38x1.5 mm electrostatic powder painted or stainless steel, welded to the middle rotor, 10 rows of arms.  |
| Dimensions              | 1900x1270x2200 mm, Arm 550 mm, Transition range 490mm ~380 kg                                            |
| Indicators              | Both directions on top panel.                                                                            |
| <b>Energy and Power</b> | 176-264 V AC 50-60 Hz / 24V DC Max: 50 W                                                                 |
| Temperature             | -20 / +60 °C                                                                                             |
| Working Mode            | Two-way locked, one-way locked, one-way free, both directions free, adjustable trigger time.             |
| Features                | Single contact, two-way switching, memory mode, service port, internal operation and transition counters |
| Outputs                 | Dry contact pass information separately for both directions, PC control port.                            |
| Emergency               | Free mode with emergency input, free mode when there is no power.                                        |
| Safety Status           | With the safety status input, the turnstile goes into locked mode and never opens.                       |
| Capacity                | 40 people / minute                                                                                       |
| Option                  | RF control card, counter, button, coin unit, reader unit, heater.                                        |