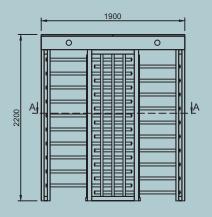

FULL HEIGHT TURNSTILES SC-442-D

| Body                    | 60x40x2mm profile frame, 1.5 mm sheet steel. (Electrostatic powder coated or 304 stainless steel)        |
|-------------------------|----------------------------------------------------------------------------------------------------------|
| Coupling                | Aluminum casting, precision CNC machining.                                                               |
| Mechanism               | 10 mm laser cut steel sheet, precision CNC machining, stainless steel impeller. 4 lever mechanism.       |
| Arms                    | 38x1.5 mm electrostatic powder painted or stainless steel, welded to the middle rotor, 10 rows of arms.  |
| Dimensions              | 1900x1270x2200 mm, Arm 550 mm, Transition range 490mm ~380 kg                                            |
| Indicators              | Both directions on top panel.                                                                            |
| <b>Energy and Power</b> | 176-264 V AC 50-60 Hz / 24V DC Max: 50 W                                                                 |
| Temperature             | -20 / +60 °C                                                                                             |
| Working Mode            | Two-way locked, one-way locked, one-way free, both directions free, adjustable trigger time.             |
| Features                | Single contact, two-way switching, memory mode, service port, internal operation and transition counters |
| Outputs                 | Dry contact pass information separately for both directions, PC control port.                            |
| Emergency               | Free mode with emergency input, free mode when there is no power.                                        |
| Safety Status           | With the safety status input, the turnstile goes into locked mode and never opens.                       |
| Capacity                | 40 people / minute                                                                                       |
| Option                  | RF control card, counter, button, coin unit, reader unit, heater.                                        |