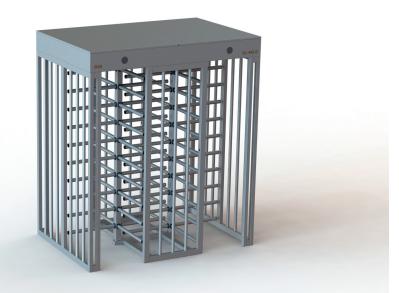

FULL HEIGHT TURNSTILES SC-442-D

| Body                    | 60x40x2mm profile frame, 1.5 mm sheet steel. (Electrostatic powder coated or 304 stainless steel)        |
|-------------------------|----------------------------------------------------------------------------------------------------------|
| Coupling                | Aluminum casting, precision CNC machining.                                                               |
| Mechanism               | 10 mm laser cut steel sheet, precision CNC machining, stainless steel impeller. 4 lever mechanism.       |
| Arms                    | 38x1.5 mm electrostatic powder painted or stainless steel, welded to the middle rotor, 10 rows of arms.  |
| Dimensions              | 1900x1270x2200 mm, Arm 550 mm, Transition range 490mm ~380 kg                                            |
| Indicators              | Both directions on top panel.                                                                            |
| <b>Energy and Power</b> | 176-264 V AC 50-60 Hz / 24V DC Max: 50 W                                                                 |
| Temperature             | -20 / +60 °C                                                                                             |
| Working Mode            | Two-way locked, one-way locked, one-way free, both directions free, adjustable trigger time.             |
| Features                | Single contact, two-way switching, memory mode, service port, internal operation and transition counters |
| Outputs                 | Dry contact pass information separately for both directions, PC control port.                            |
| Emergency               | Free mode with emergency input, free mode when there is no power.                                        |
| Safety Status           | With the safety status input, the turnstile goes into locked mode and never opens.                       |
| Capacity                | 40 people / minute                                                                                       |
| Option                  | RF control card, counter, button, coin unit, reader unit, heater.                                        |