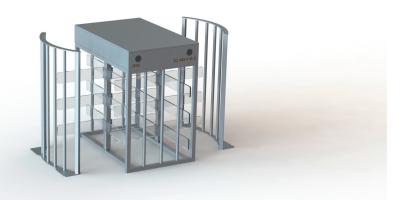

## HALF HEIGHT TURNSTILES SC-442-Y-C-D

| Body             | : | 40x40 mm profile frame, 1.5 mm sheet steel. (Electrostatic powder coated or 304 stainless steel)          |
|------------------|---|-----------------------------------------------------------------------------------------------------------|
| Coupling         | : | Aluminum casting, precision CNC machining.                                                                |
| Mechanism        | : | 6 mm laser cut steel sheet, precision CNC machining, stainless steel impeller. 4 lever mechanism.         |
| Arms             | : | 10 mm laser cut plexiglass, 3 rows of arms screwed to the middle rotor.                                   |
| Dimensions       | : | 2080x1260x1300 mm, Arm 550 mm, Transition range 480mm ~300 kg                                             |
| Indicators       | : | Both directions on top panel.                                                                             |
| Energy and Power | : | 176-264 V AC 50-60 Hz / 24V DC Max: 50 W                                                                  |
| Temperature      | : | -20 / +60 °C                                                                                              |
| Working Mode     | : | Two-way locked, one-way locked, one-way free, both directions free, adjustable trigger time.              |
| Features         | : | Single contact, two-way switching, memory mode, service port, internal operation and transition counters. |
| Outputs          | : | Dry contact pass information separately for both directions, PC control port.                             |
| Emergency        | : | Free mode with emergency input, free mode when there is no power.                                         |
| Safety Status    | : | With the safety status input, the turnstile goes into locked mode and never opens.                        |
| Capacity         | : | 40 people / minute                                                                                        |
| Option           | : | RF control card, counter, button, coin unit, reader unit, heater.                                         |
|                  |   |                                                                                                           |