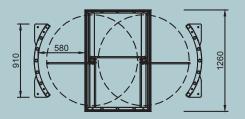

## HALF HEIGHT TURNSTILES SC-442-Y-C-D

| Body             | : | 40x40 mm profile frame, 1.5 mm sheet steel. (Electrostatic powder coated or 304 stainless steel)          |
|------------------|---|-----------------------------------------------------------------------------------------------------------|
| Coupling         | : | Aluminum casting, precision CNC machining.                                                                |
| Mechanism        | : | 6 mm laser cut steel sheet, precision CNC machining, stainless steel impeller. 4 lever mechanism.         |
| Arms             | : | 10 mm laser cut plexiglass, 3 rows of arms screwed to the middle rotor.                                   |
| Dimensions       | : | 2080x1260x1300 mm, Arm 550 mm, Transition range 480mm ~300 kg                                             |
| Indicators       | : | Both directions on top panel.                                                                             |
| Energy and Power | : | 176-264 V AC 50-60 Hz / 24V DC Max: 50 W                                                                  |
| Temperature      | : | -20 / +60 °C                                                                                              |
| Working Mode     | : | Two-way locked, one-way locked, one-way free, both directions free, adjustable trigger time.              |
| Features         | : | Single contact, two-way switching, memory mode, service port, internal operation and transition counters. |
| Outputs          | : | Dry contact pass information separately for both directions, PC control port.                             |
| Emergency        | : | Free mode with emergency input, free mode when there is no power.                                         |
| Safety Status    | : | With the safety status input, the turnstile goes into locked mode and never opens.                        |
| Capacity         | : | 40 people / minute                                                                                        |
| Option           | : | RF control card, counter, button, coin unit, reader unit, heater.                                         |
|                  |   |                                                                                                           |