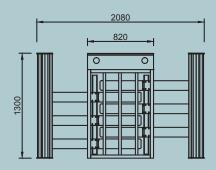

## HALF HEIGHT TURNSTILES SC-442-Y-C-D

| Body             | : | 40x40 mm profile frame, 1.5 mm sheet steel. (Electrostatic powder coated or 304 stainless steel)          |
|------------------|---|-----------------------------------------------------------------------------------------------------------|
| Coupling         | : | Aluminum casting, precision CNC machining.                                                                |
| Mechanism        | : | 6 mm laser cut steel sheet, precision CNC machining, stainless steel impeller. 4 lever mechanism.         |
| Arms             | : | 10 mm laser cut plexiglass, 3 rows of arms screwed to the middle rotor.                                   |
| Dimensions       | : | 2080x1260x1300 mm, Arm 550 mm, Transition range 480mm ~300 kg                                             |
| Indicators       | : | Both directions on top panel.                                                                             |
| Energy and Power | : | 176-264 V AC 50-60 Hz / 24V DC Max: 50 W                                                                  |
| Temperature      | : | -20 / +60 °C                                                                                              |
| Working Mode     | : | Two-way locked, one-way locked, one-way free, both directions free, adjustable trigger time.              |
| Features         | : | Single contact, two-way switching, memory mode, service port, internal operation and transition counters. |
| Outputs          | : | Dry contact pass information separately for both directions, PC control port.                             |
| Emergency        | : | Free mode with emergency input, free mode when there is no power.                                         |
| Safety Status    | : | With the safety status input, the turnstile goes into locked mode and never opens.                        |
| Capacity         | : | 40 people / minute                                                                                        |
| Option           | : | RF control card, counter, button, coin unit, reader unit, heater.                                         |
|                  |   |                                                                                                           |