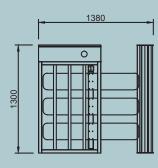

## HALF HEIGHT TURNSTILES SC-442-Y-C

| Body                    | : | 40x40 mm profile frame, 1.5 mm sheet steel. (Electrostatic powder coated or 304 stainless steel)          |
|-------------------------|---|-----------------------------------------------------------------------------------------------------------|
| Coupling                |   | Aluminum casting, precision CNC machining.                                                                |
|                         |   |                                                                                                           |
| Mechanism               | : | 6 mm laser cut steel sheet, precision CNC machining, stainless steel impeller. 4 lever mechanism.         |
| Arms                    | : | 10 mm laser cut plexiglass, 3 rows of arms screwed to the middle rotor.                                   |
| Dimensions              | : | 1380x1250x1300 mm, Arm 550 mm, Transition range 480mm ~175 kg                                             |
| Indicators              | : | Both directions on top panel.                                                                             |
| <b>Energy and Power</b> | : | 176-264 V AC 50-60 Hz / 24V DC Max: 25W                                                                   |
| Temperature             | : | -20 / +60 °C                                                                                              |
| Working Mode            | : | Two-way locked, one-way locked, one-way free, both directions free, adjustable trigger time.              |
| Features                | : | Single contact, two-way switching, memory mode, service port, internal operation and transition counters. |
| Outputs                 | : | Dry contact pass information separately for both directions, PC control port.                             |
| Emergency               | : | Free mode with emergency input, free mode when there is no power.                                         |
| Safety Status           | : | With the safety status input, the turnstile goes into locked mode and never opens.                        |
| Capacity                | : | 20 people / minute                                                                                        |
| Option                  | : | RF control card, counter, button, coin unit, reader unit, heater.                                         |
|                         |   |                                                                                                           |