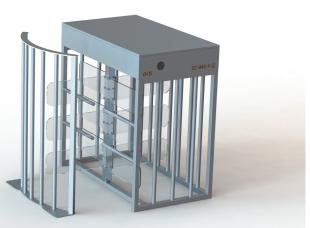

## HALF HEIGHT TURNSTILES SC-442-Y-C

| Body                    | : | 40x40 mm profile frame, 1.5 mm sheet steel. (Electrostatic powder coated or 304 stainless steel)          |
|-------------------------|---|-----------------------------------------------------------------------------------------------------------|
| Coupling                |   | Aluminum casting, precision CNC machining.                                                                |
|                         |   |                                                                                                           |
| Mechanism               | : | 6 mm laser cut steel sheet, precision CNC machining, stainless steel impeller. 4 lever mechanism.         |
| Arms                    | : | 10 mm laser cut plexiglass, 3 rows of arms screwed to the middle rotor.                                   |
| Dimensions              | : | 1380x1250x1300 mm, Arm 550 mm, Transition range 480mm ~175 kg                                             |
| Indicators              | : | Both directions on top panel.                                                                             |
| <b>Energy and Power</b> | : | 176-264 V AC 50-60 Hz / 24V DC Max: 25W                                                                   |
| Temperature             | : | -20 / +60 °C                                                                                              |
| Working Mode            | : | Two-way locked, one-way locked, one-way free, both directions free, adjustable trigger time.              |
| Features                | : | Single contact, two-way switching, memory mode, service port, internal operation and transition counters. |
| Outputs                 | : | Dry contact pass information separately for both directions, PC control port.                             |
| Emergency               | : | Free mode with emergency input, free mode when there is no power.                                         |
| Safety Status           | : | With the safety status input, the turnstile goes into locked mode and never opens.                        |
| Capacity                | : | 20 people / minute                                                                                        |
| Option                  | : | RF control card, counter, button, coin unit, reader unit, heater.                                         |
|                         |   |                                                                                                           |