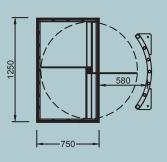

## HALF HEIGHT TURNSTILES SC-442-Y-C

| Body                    | : | 40x40 mm profile frame, 1.5 mm sheet steel. (Electrostatic powder coated or 304 stainless steel)          |
|-------------------------|---|-----------------------------------------------------------------------------------------------------------|
| Coupling                |   | Aluminum casting, precision CNC machining.                                                                |
|                         |   |                                                                                                           |
| Mechanism               | : | 6 mm laser cut steel sheet, precision CNC machining, stainless steel impeller. 4 lever mechanism.         |
| Arms                    | : | 10 mm laser cut plexiglass, 3 rows of arms screwed to the middle rotor.                                   |
| Dimensions              | : | 1380x1250x1300 mm, Arm 550 mm, Transition range 480mm ~175 kg                                             |
| Indicators              | : | Both directions on top panel.                                                                             |
| <b>Energy and Power</b> | : | 176-264 V AC 50-60 Hz / 24V DC Max: 25W                                                                   |
| Temperature             | : | -20 / +60 °C                                                                                              |
| Working Mode            | : | Two-way locked, one-way locked, one-way free, both directions free, adjustable trigger time.              |
| Features                | : | Single contact, two-way switching, memory mode, service port, internal operation and transition counters. |
| Outputs                 | : | Dry contact pass information separately for both directions, PC control port.                             |
| Emergency               | : | Free mode with emergency input, free mode when there is no power.                                         |
| Safety Status           | : | With the safety status input, the turnstile goes into locked mode and never opens.                        |
| Capacity                | : | 20 people / minute                                                                                        |
| Option                  | : | RF control card, counter, button, coin unit, reader unit, heater.                                         |
|                         |   |                                                                                                           |