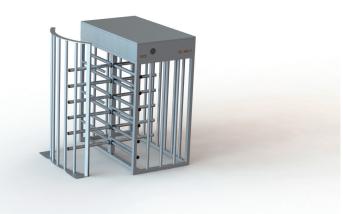

## HALF HEIGHT TURNSTILES SC-442-Y

| Body             | : | 40x40 mm profile frame, 1.5 mm sheet steel. (Electrostatic powder coated or 304 stainless steel)          |
|------------------|---|-----------------------------------------------------------------------------------------------------------|
| Coupling         | : | Aluminum casting, precision CNC machining.                                                                |
| Mechanism        | : | 6 mm laser cut steel sheet, precision CNC machining, stainless steel impeller. 4 lever mechanism.         |
| Arms             | : | 38x1.5 mm electrostatic powder painted or stainless steel, welded to the middle rotor, 6 rows of arms.    |
| Dimensions       | : | 1380x1250x1500 mm, Arm 550 mm, Transition range 480mm ~175 kg                                             |
| Indicators       | : | Both directions on top panel.                                                                             |
| Energy and Power | : | 176-264 V AC 50-60 Hz / 24V DC Max: 25W                                                                   |
| Temperature      | : | -20 / +60 °C                                                                                              |
| Working Mode     | : | Two-way locked, one-way locked, one-way free, both directions free, adjustable trigger time.              |
| Features         | : | Single contact, two-way switching, memory mode, service port, internal operation and transition counters. |
| Outputs          | : | Dry contact pass information separately for both directions, PC control port.                             |
| Emergency        | : | Free mode with emergency input, free mode when there is no power.                                         |
| Safety Status    | : | With the safety status input, the turnstile goes into locked mode and never opens.                        |
| Capacity         | : | 20 people / minute                                                                                        |
| Option           | : | RF control card, counter, button, coin unit, reader unit, heater.                                         |