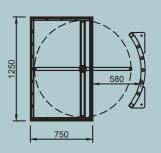

## HALF HEIGHT TURNSTILES SC-442-Y

| Body             | : | 40x40 mm profile frame, 1.5 mm sheet steel. (Electrostatic powder coated or 304 stainless steel)          |
|------------------|---|-----------------------------------------------------------------------------------------------------------|
| Coupling         | : | Aluminum casting, precision CNC machining.                                                                |
| Mechanism        | : | 6 mm laser cut steel sheet, precision CNC machining, stainless steel impeller. 4 lever mechanism.         |
| Arms             | : | 38x1.5 mm electrostatic powder painted or stainless steel, welded to the middle rotor, 6 rows of arms.    |
| Dimensions       | : | 1380x1250x1500 mm, Arm 550 mm, Transition range 480mm ~175 kg                                             |
| Indicators       | : | Both directions on top panel.                                                                             |
| Energy and Power | : | 176-264 V AC 50-60 Hz / 24V DC Max: 25W                                                                   |
| Temperature      | : | -20 / +60 °C                                                                                              |
| Working Mode     | : | Two-way locked, one-way locked, one-way free, both directions free, adjustable trigger time.              |
| Features         | : | Single contact, two-way switching, memory mode, service port, internal operation and transition counters. |
| Outputs          | : | Dry contact pass information separately for both directions, PC control port.                             |
| Emergency        | : | Free mode with emergency input, free mode when there is no power.                                         |
| Safety Status    | : | With the safety status input, the turnstile goes into locked mode and never opens.                        |
| Capacity         | : | 20 people / minute                                                                                        |
| Option           | : | RF control card, counter, button, coin unit, reader unit, heater.                                         |