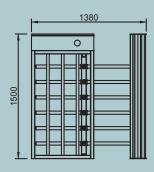

## HALF HEIGHT TURNSTILES SC-442-Y

| Body             | : | 40x40 mm profile frame, 1.5 mm sheet steel. (Electrostatic powder coated or 304 stainless steel)          |
|------------------|---|-----------------------------------------------------------------------------------------------------------|
| Coupling         | : | Aluminum casting, precision CNC machining.                                                                |
| Mechanism        | : | 6 mm laser cut steel sheet, precision CNC machining, stainless steel impeller. 4 lever mechanism.         |
| Arms             | : | 38x1.5 mm electrostatic powder painted or stainless steel, welded to the middle rotor, 6 rows of arms.    |
| Dimensions       | : | 1380x1250x1500 mm, Arm 550 mm, Transition range 480mm ~175 kg                                             |
| Indicators       | : | Both directions on top panel.                                                                             |
| Energy and Power | : | 176-264 V AC 50-60 Hz / 24V DC Max: 25W                                                                   |
| Temperature      | : | -20 / +60 °C                                                                                              |
| Working Mode     | : | Two-way locked, one-way locked, one-way free, both directions free, adjustable trigger time.              |
| Features         | : | Single contact, two-way switching, memory mode, service port, internal operation and transition counters. |
| Outputs          | : | Dry contact pass information separately for both directions, PC control port.                             |
| Emergency        | : | Free mode with emergency input, free mode when there is no power.                                         |
| Safety Status    | : | With the safety status input, the turnstile goes into locked mode and never opens.                        |
| Capacity         | : | 20 people / minute                                                                                        |
| Option           | : | RF control card, counter, button, coin unit, reader unit, heater.                                         |