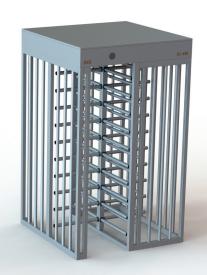

## FULL HEIGHT TURNSTILES SC-442

**Body** : 60x40x2mm profile frame, 1.5 mm sheet steel. (Electrostatic powder coated or 304 stainless steel)

**Coupling**: Aluminum casting, precision CNC machining.

Mechanism: 10 mm laser cut steel sheet, precision CNC machining, stainless steel impeller. 4 lever mechanism.
 Arms: 38x1.5 mm electrostatic powder painted or stainless steel, welded to the middle rotor, 10 rows of arms.

Dimensions : 1270x1270x2200 mm, Arm 550 mm, Transition range 490mm ~250 kg

**Indicators**: Both directions on top panel.

**Energy and Power:** 176-264 V AC 50-60 Hz / 24V DC Max: 25W

Temperature : -20 / +60 °C