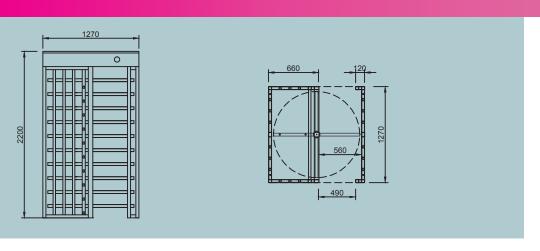

Dimensions : 1270x1270x2200 mm, Arm 550 mm, Transition range 490mm ~250 kg

**Indicators**: Both directions on top panel.

**Energy and Power:** 176-264 V AC 50-60 Hz / 24V DC Max: 25W

Temperature : -20 / +60 °C